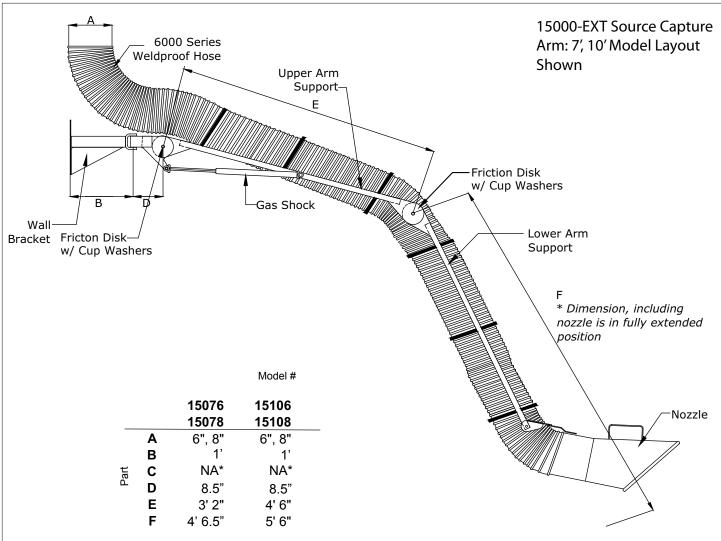

Source Capture Arms External Support Structure Series 15000-EXT (7', 10')

Page: WSC-14A

www.monoxivent.com

info@monoxivent.com

309-794-1000

NA\* Not Applicable on these models.

SERIES 15000-EXT IS AVAILABLE WITH EITHER 6" OR 8" DIAMETER HOSE SERIES 15000-EXT IS AVAILABLE IN 7', 10', AND 14' LENGTHS

NOZZLE: Stainless Steel

ARM SUPPORT STRUCTURES:

SECTIONS B & C - 2"x2"x1/8" Wall Steel SECTIONS E & F - 1"x1"x14 Ga. Wall Steel

Hose: Series 6000, other options available (chemical resistant) - please consult factory

\* Please consult factory for additional information, other diameters, and lengths