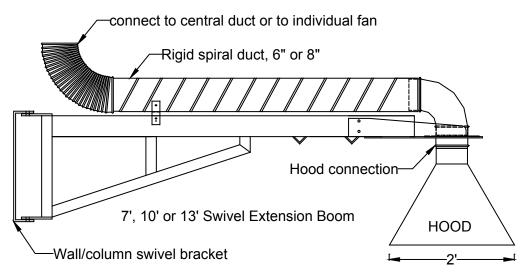

## **SWIVEL BOOM EXTENSION - SERIES - SB**

This drawing shows the SB with a fixed round opening hood. The hood's standard opening is 24". Other diameters are available. The Swivel Boom Extension is available in three lengths: SB-7 (7'), SB-10 (10') and SB-13 (13'). The flex hose connects to a central duct or to an individual fan.

The SB System with the fixed hood is designed for many applications. The hood can be pivoted over vehicle vertical stacks, welding tables, airborne dust, fumes or other areas where airborne hazards need to be controlled. The SB can be ducted into a central duct system or each SB can have its own individual fan.