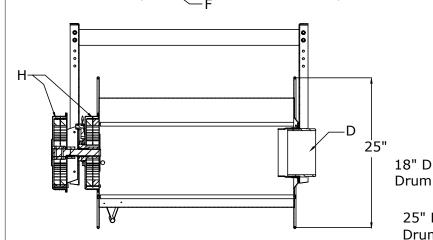

## L Series Spring Operated Hose Reel

Component Listing:

- A. Heavy gauge steel support mounting frame
- B. End flange
- C. Drum assembly, 18" diameter
- D. Duct connection fitting & bearing assembly
- E. Internal hose tube, 8" diameter
- F. Hose tracking bar
- G. Hose to drum connector 8" diameter
- H. Dual spring cassettes

## Drum storage capacity for Series 9000-L:

8" Diameter Hose: Up to 44' Hose Length (9000-L with 48" Drum)

Drum capacity is listed for information only. This does not reflect the length of hose supplied on the hose reel. Note - the above hose length is for industry standard. Hose reels can be supplied with longer lengths of hose - please consult factory