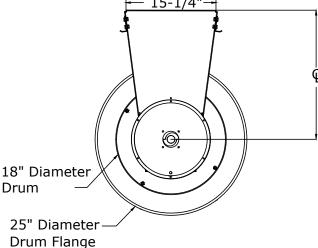

## L Series Spring Operated Hose Reel

Component Listing:

- A. Heavy gauge steel support mounting frame
- B. End flange
- C. Drum assembly, 18" diameter
- D. Duct connection fitting & bearing assembly
- E. Internal hose tube, 8" diameter
- F. Hose tracking bar
- G. Hose to drum connector 8" diameter
- H. Dual spring cassettes

## Drum storage capacity for Series 9000-L:

8" Diameter Hose: Up to 44' Hose Length (9000-L with 48" Drum)

Drum capacity is listed for information only. This does not reflect the length of hose supplied on the hose reel. Note - the above hose length is for industry standard. Hose reels can be supplied with longer lengths of hose - please consult factory