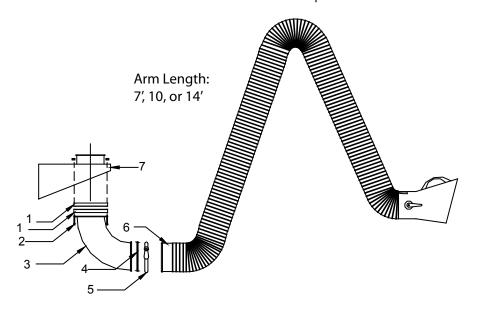

## SERIES 15000 - HOSE DIAMETER: 6" or 8"

Wall/Column Mount Bracket Components:

- 1. Swivel collar
- 2. Mounting bolts through collar and attaches to wall bracket
- 3. Swivel flanged elbow
- 4. Flange gasket
- 5. Flange clamp
- 6. Internal arm mounting sleeve and pivot joint
- 7. Wall Bracket with flanged mounting collar (6" only)