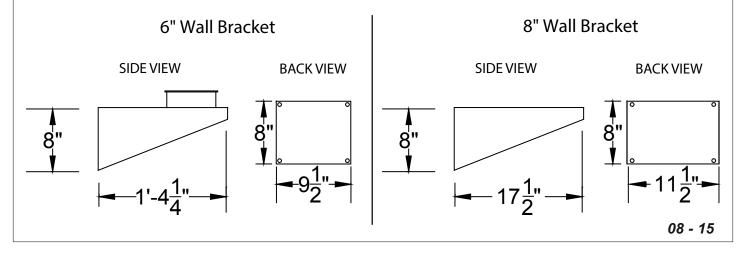

Wall/Column Mount Bracket Dimensions - Side View (Below Left) and Back View (Below Right):