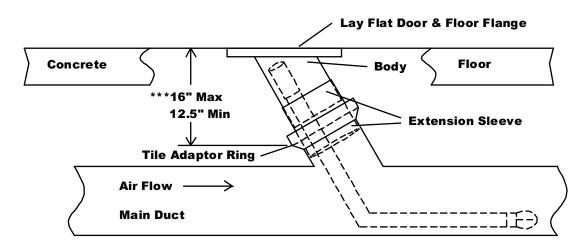

Page: UES-5

• MODELS: 23800 - FOR 3" HOSE; 23802 - FOR DUAL 3" HOSE; 23801 - FOR 4' HOSE; 23806 - FOR 5" HOSE; 23807 - FOR 6" HOSE •

## **SIDE VIEW**

NOTE: This dimension can be increased or decreased

## PRODUCT FEATURES:

DOOR - 1/4", 4-way Structural Solid Steel Plate - 8 5/8" x 11 1/8" Zinc Coated

FLOOR FLANGE - 14-Gauge Stamped Steel Plate Zinc Coated

BODY - 20-Gauge 304 Stainless Steel

SADDLE - 20-Gauge 304 Stainless Steel

NOTE: Above system is used with Monoxivent's VE Duct.