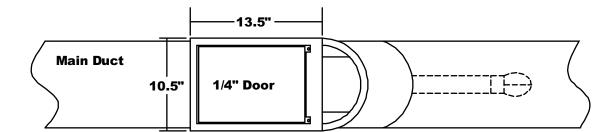

## TOP VIEW

## PRODUCT FEATURES:

DOOR - 1/4", 4-way Structural Solid Steel Plate - 8 5/8" x 11 1/8" Zinc Coated

FLOOR FLANGE - 14-Gauge Stamped Steel Plate Zinc Coated

BODY - 20-Gauge 304 Stainless Steel

SADDLE - 20-Gauge 304 Stainless Steel