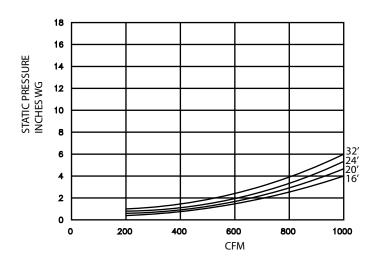

Series 4000/5000 Exhaust Extraction Hose Pressure Drop Chart

## <u>DATA BASED ON 6" DIAMETER HOSE</u>