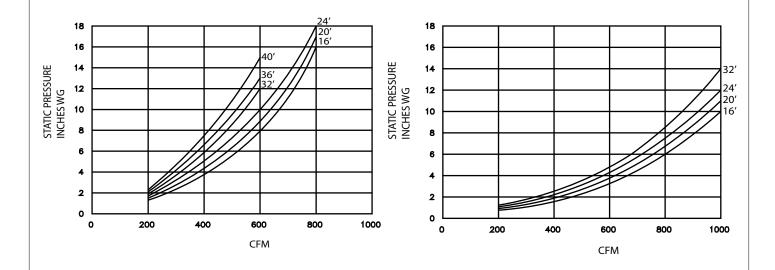

Series 4000/5000 Exhaust Extraction Hose Pressure Drop Chart

## GRAPH TECHNICAL DATA REFLECTS HOSE REEL WITH HOSE

(EXTRACTION HOSE SERIES - 4000/5000 - IS STANDARD ON ALL HOSE REELS)

DATA BASED ON 4" DIAMETER HOSE

DATA BASED ON 5" DIAMETER HOSE