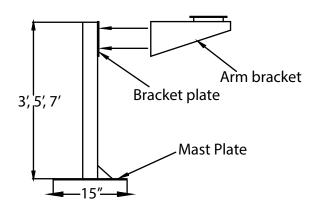

Mast plate

3', 5', 7'

Arm Bracket

Floor Mount Extension Bracket Series <u>EXT-FM</u>

The Series EXT is available in (3) lengths: 3', 5', or 7'. The main support mast is of 2'' x 3'' steel tubing. The mast plate and bracket plate are of 1/4'' steel.

The arm bracket will mount directly to the bracket plate, which is welded to the mast. The EXT is also supplied with a triangular support plate, which is welded to the mast and the mast plate. The EXT is painted with an industrial grade black finish. For correct model number, add the length of the EXT after the type unit required.