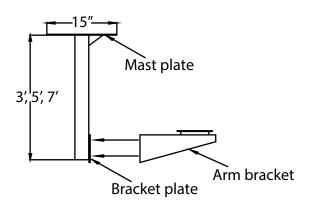

Mast plate

3', 5', 7'

Arm Bracket

Floor Mount Extension Bracket Series <u>EXT-FM</u>

The Series EXT is available in (3) lengths: 3', 5', or 7'. The main support mast is of 2'' x 3'' steel tubing. The mast plate and bracket plate are of 1/4'' steel.

The arm bracket will mount directly to the bracket plate, which is welded to the mast. The EXT is also supplied with a triangular support plate, which is welded to the mast and the mast plate. The EXT is painted with an industrial grade black finish. For correct model number, add the length of the EXT after the type unit required.