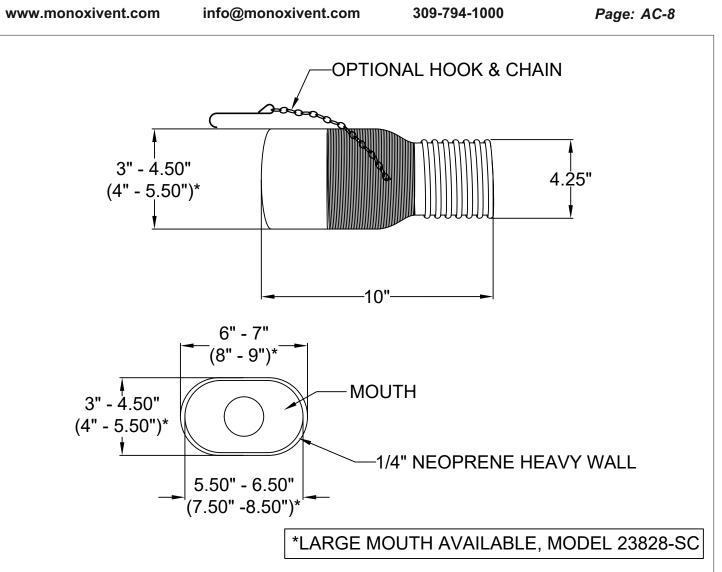

The oval body tailpipe adapter is constructed of 600-degree heavy wall neoprene rubber. The connection end has convolutions to screw into the mating hose. Adapters are also supplied with a connection sleeve to allow the adapter to attach to all Monoxivent hose: 1000, 2000, 3000, 4000, and 5000.

The mouth of the oval adapter is flexible and allows for the change in dimensions listed. The 23827 adapter is a strong universal adapter and is used for most side by side exhaust pipe set-ups on many vehicles as well as single pipe exhaust.