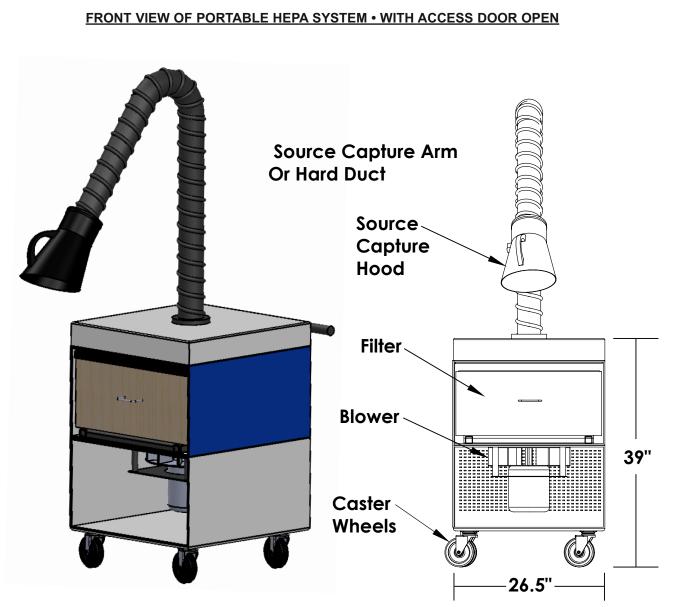

www.monoxivent.com

info@monoxivent.com

309-794-1000

Page: CF-8

The PHS is supplied with a poly pre-filter within a reusable frame. The unit is supplied with the standard HEPA main filter. The HEPA is rated 99.97% @ .3 microns. Both the pre-filter and the HEPA main filter are quickly and easily changed by means of the hinged access door. Both filters slide out. The PHS pre-filter and HEPA filter are sealed into the cabinet, making for an air tight air circulation filtration system. The PHS is supplied with a wrench, which raises and lowers the filter track. The wrench is stored inside the filter access door.