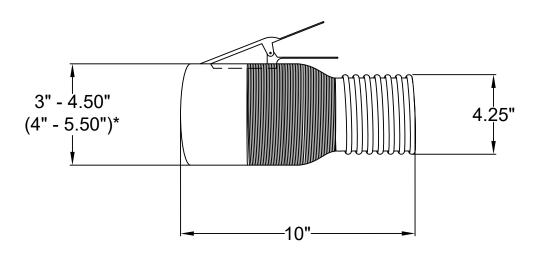

## 23827 - SC - OVAL MOUTH CLAMPING ADAPTER 23828 - SC - LARGE OVAL MOUTH CLAMPING ADAPTER - SEE\*

\*LARGE MOUTH AVAILABLE, MODEL 23828-SC

The Monoxivent oval mouth clamping tailpipe adapter is constructed of 600-degree neoprene rubber. The adapter is supplied with a spring tension clamping device. The spring clamp is attached to the adapter body, allowing for a positive and simple connection and for removal from the vehicle exhaust pipe. The oval mouth design allows the adapter to fit many side by side pipes as well as single exhaust pipes. The 23827-SC is an excellent all around adapter for automobiles, vans, and pick-up trucks. The mouth and body may be compressed, as shown by the dimensions above.