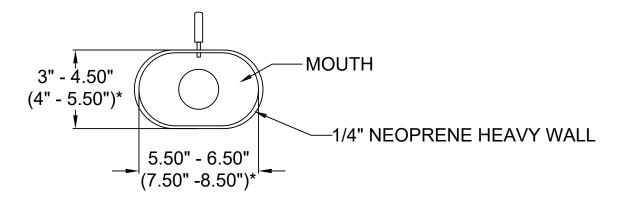

## 23827 - SC - OVAL MOUTH CLAMPING ADAPTER 23828 - SC - LARGE OVAL MOUTH CLAMPING ADAPTER - SEE\*

\*LARGE MOUTH AVAILABLE, MODEL 23828-SC

The Monoxivent oval mouth clamping tailpipe adapter is constructed of 600-degree neoprene rubber. The adapter is supplied with a spring tension clamping device. The spring clamp is attached to the adapter body, allowing for a positive and simple connection and for removal from the vehicle exhaust pipe. The oval mouth design allows the adapter to fit many side by side pipes as well as single exhaust pipes. The 23827-SC is an excellent all around adapter for automobiles, vans, and pick-up trucks. The mouth and body may be compressed, as shown by the dimensions above.