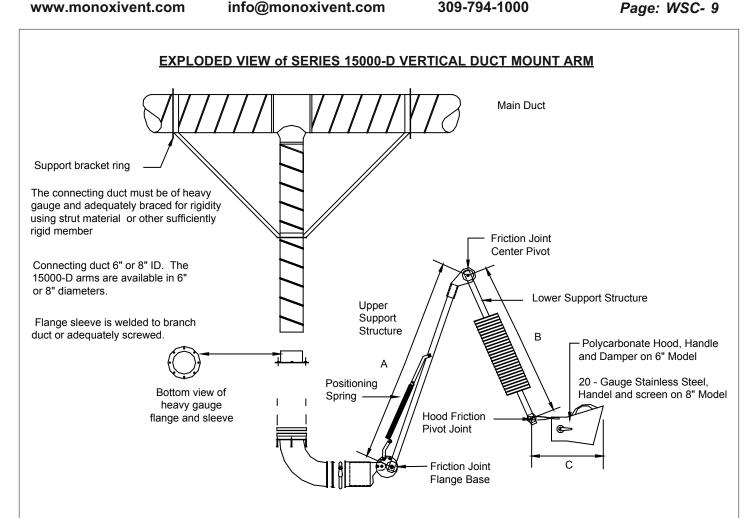

Source Capture Extraction 15000-D, Vertical Duct Mount Arm

www.monoxivent.com

info@monoxivent.com

309-794-1000

| Model D          | Dimensions, Inches, 15000 Arms |     |     | Weights (lbs.) |    |
|------------------|--------------------------------|-----|-----|----------------|----|
|                  | Α                              | В   | С   | 6"             | 8" |
| 15076-D, 15078-D | 34"                            | 22" | 17" | 39             | 54 |
| 15106-D, 15108-D | 54"                            | 42" | 17" | 45             | 60 |
| 15146-D, 15148-D | 73"                            | 61" | 17" | 53             | 72 |