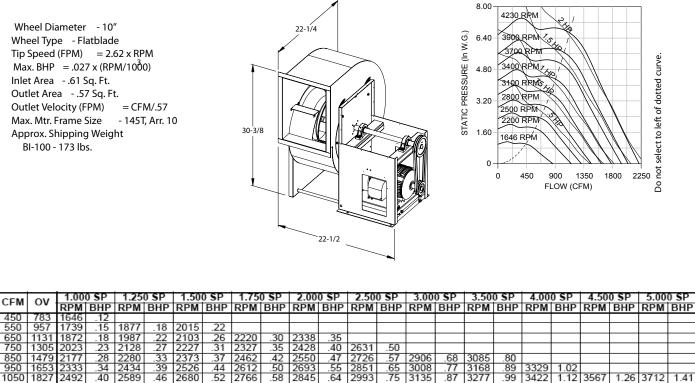

## 309-794-1000

Page: EF-15

|      | 1653 |      |      | 2434 |      | 2526 |      | 2612 |      | 2693 |      |      |      |      |      | 3168 |      | 3329 |      |      |      |      |      |
|------|------|------|------|------|------|------|------|------|------|------|------|------|------|------|------|------|------|------|------|------|------|------|------|
|      | 1827 |      |      | 2589 | .46  | 2680 |      | 2766 |      |      |      |      |      |      |      |      |      |      |      |      |      | 3712 |      |
|      | 2002 |      |      | 2748 | .54  | 2836 |      |      |      |      |      |      |      |      |      |      |      |      |      |      |      | 3801 |      |
|      | 2176 |      |      | 2909 |      | 2995 |      | 3075 |      |      |      |      |      |      |      |      |      |      |      |      |      |      |      |
|      | 2350 |      |      | 3073 |      | 3156 |      |      |      |      |      |      |      |      |      |      |      |      |      |      |      | 4040 |      |
|      | 2524 |      |      | 3239 |      |      |      |      |      |      |      |      |      |      |      |      |      |      |      |      |      | 4182 | 2.05 |
|      | 2698 |      |      |      |      | 3485 |      |      |      |      |      |      |      |      |      |      |      |      | 1.93 | 4229 | 2.10 |      |      |
|      | 2872 |      |      |      |      | 3653 |      |      |      |      |      |      |      |      |      |      | 1.94 |      |      |      |      |      |      |
| 1750 | 3046 | 3677 | 1.29 | 3751 | 1.38 | 3822 | 1.46 | 3891 | 1.54 | 3958 | 1.62 | 4085 | 1.78 | 4206 | 1.95 |      |      |      |      |      |      |      |      |
|      | 3220 |      |      | 3924 |      | 3993 |      |      |      | 4124 | 1.83 |      |      |      |      |      |      |      |      |      |      |      |      |
| 1950 | 3394 | 4030 | 1.69 | 4099 | 1.79 | 4166 | 1.89 | 4231 | 1.98 |      |      |      |      |      |      |      |      |      |      |      |      |      |      |