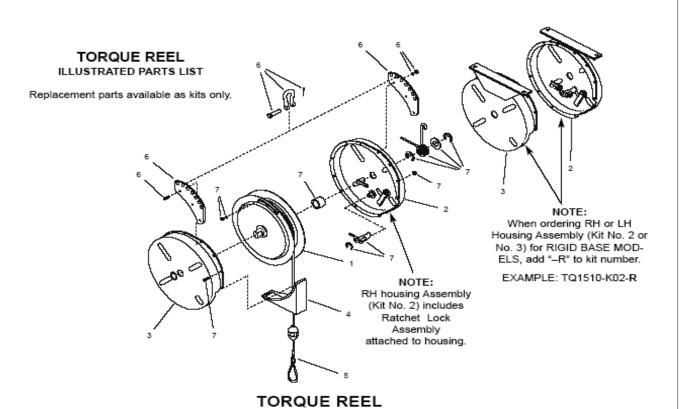

Torque Reel Illustrated Parts List

## REPLACEMENT PARTS KITS

| REF. | KIT NUMBER  |             |             | KIT DESCRIPTION                                                                                                                                                                                                                    |
|------|-------------|-------------|-------------|------------------------------------------------------------------------------------------------------------------------------------------------------------------------------------------------------------------------------------|
| NO.  | Series-1507 | Series-1510 | Series-1515 | KII DESCRIPTION                                                                                                                                                                                                                    |
| 1    | TQ1507-K01  | TQ1510-K01  | TQ1515-K01  | SPRING MOTOR ASS'Y: Spring Motor, Spool, Shaft &<br>Bushings in sealed canister.                                                                                                                                                   |
| 2    | TQ1507-K02* | TQ1510-K02* | TQ1515-K02* | RH HOUSING ASS'Y: RH Housing Half, Ratchet Lock Ass'y (attached to housing).                                                                                                                                                       |
| 3    | TQ1507-K03* | TQ1510-K03* | TQ1515-K03* | LH HOUSING ASS'Y: LH Housing Half, Nameplate.                                                                                                                                                                                      |
| 4    | TQ1507-K04  | TQ1510-K04  | TQ1515-K04  | CABLE GUIDE                                                                                                                                                                                                                        |
| 5    | TQ1507-K05  | TQ1510-K05  | TQ1515-K05  | CABLE ASS'Y: Cable, Safety Clip, Lockwasher–M4, Hex Nut–M4.                                                                                                                                                                        |
| 6    | TQ1507-K06  | TQ1510-K06  | TQ1515-K06  | HANGING BRACKET ASS'Y: Hanging Bracket, Clevis, Clevis<br>Pin, Cotter Pin, Slotted Machine Screw M14 x 14mm (3),<br>Lockwasher-M4 (3),Hex Nut-M4 (3)                                                                               |
| 7    | TQ1507-K07  | TQ1510-K07  | TQ1515-K07  | HARDWARE PACKAGE: Spacer, Torsion Spring,<br>Slotted Machine Screw M4 x 14mm (3), Slotted Machine Screw<br>M4 x 8mm (6), Lockwasher-M4 (10), Hex Nut-M4 (10), Retaining<br>Ring (3), Shim, Extension Spring, Ratchet Lock Assembly |