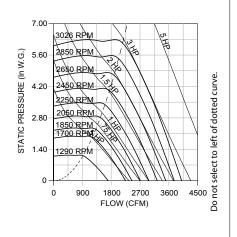

| CFM  | ov - | 1.000 SP |      | 1.250 SP |      | 1.500 SP |      | 1.750 <b>S</b> P |      | 2.000 SP |      | 2.500 SP |      | 3.000 SP |      | 3.500 SP |      | 4.000 SP |      | 4.500 SP |      | 5.000 <b>S</b> P |      |
|------|------|----------|------|----------|------|----------|------|------------------|------|----------|------|----------|------|----------|------|----------|------|----------|------|----------|------|------------------|------|
|      |      | RPM      | BHP  | RPM      | BHP  | RPM      | BHP  | RPM              | BHP  | RPM      | BHP  | RPM      | BHP  | RPM      | BHP  | RPM      | BHP  | RPM      | BHP  | RPM      | BHP  | RPM              | BHP  |
| 1050 | 994  | 1290     | 0.23 | 1392     | 0.29 |          |      |                  |      |          |      |          |      |          |      |          |      |          |      |          |      |                  |      |
| 1225 | 1159 | 1375     | 0.28 | 1466     | 0.34 | 1554     | 0.40 | 1640             | 0.46 |          |      |          |      |          |      |          |      |          |      |          |      |                  |      |
| 1400 | 1325 | 1467     | 0.34 | 1553     | 0.40 | 1634     | 0.47 | 1712             | 0.54 | 1788     | 0.61 |          |      |          |      |          |      |          |      |          |      |                  |      |
| 1575 | 1491 | 1565     | 0.41 | 1646     | 0.48 | 1722     | 0.55 | 1796             | 0.63 | 1867     | 0.70 | 2003     | 0.86 | 2138     | 1.03 |          |      |          |      |          |      |                  |      |
| 1750 | 1656 | 1667     | 0.49 | 1743     | 0.57 | 1816     | 0.65 | 1886             | 0.72 | 1953     | 0.80 | 2082     | 0.97 | 2205     | 1.14 | 2326     | 1.33 |          |      |          |      |                  |      |
| 1925 | 1822 | 1774     | 0.59 | 1845     | 0.67 | 1914     |      | 1981             |      |          |      | 2168     |      | 2284     | 1.28 | 2397     | 1.47 | 2507     | 1.67 | 2617     | 1.88 |                  |      |
| 2100 | 1988 |          | 0.70 |          |      |          |      | 2079             |      |          |      | 2259     |      | 2370     |      | 2477     | 1.64 | 2581     | 1.84 | 2682     | 2.06 | 2783             | 2.28 |
| 2275 | 2153 | 1998     | 0.83 | 2061     | 0.92 | 2121     | 1.01 | 2182             |      |          |      | 2354     | 1.41 | 2461     | 1.61 | 2564     | 1.82 | 2663     | 2.03 | 2759     | 2.26 | 2853             | 2.48 |
| 2450 | 2319 | 2114     | 0.97 | 2172     |      | 2231     | 1.17 | 2287             |      | 2343     |      |          |      | 2555     |      |          | 2.02 | 2750     | 2.25 | 2842     | 2.47 | 2932             | 2.71 |
| 2625 | 2485 | 2231     | 1.13 | 2287     | 1.23 | 2342     | 1.34 | 2396             | 1.45 | 2448     | 1.56 | 2552     | 1.78 | 2652     | 2.01 | 2748     | 2.24 | 2841     | 2.48 | 2930     | 2.72 | 3017             | 2.96 |
| 2800 | 2650 | 2351     | 1.30 | 2403     | 1.42 | 2456     | 1.53 | 2507             | 1.65 |          |      | 2656     |      |          |      |          |      | 2934     | 2.73 | 3022     | 2.98 |                  |      |
| 2975 | 2816 | 2470     | 1.50 | 2522     | 1.62 | 2572     |      | 2621             | 1.87 | 2668     |      | 2763     |      |          |      | 2944     | 2.74 |          |      |          |      |                  |      |
| 3150 | 2982 | 2593     | 1.72 | 2641     | 1.85 | 2689     | 1.98 | 2735             | 2.10 | 2781     | 2.23 | 2872     | 2.50 | 2959     | 2.76 |          |      |          |      |          |      |                  |      |
| 3325 | 3147 | 2715     | 1.95 | 2761     | 2.09 | 2807     | 2.23 | 2852             | 2.37 | 2896     | 2.50 | 2983     | 2.78 |          |      |          |      |          |      |          |      |                  |      |
| 3500 | 3313 | 2839     | 2.22 | 2884     | 2.36 | 2928     | 2.51 | 2971             | 2.65 | 3013     | 2.80 |          |      |          |      |          |      |          |      |          |      |                  |      |
| 3675 | 3479 | 2962     | 2.50 | 3005     | 2.65 |          |      |                  |      |          |      |          |      |          |      |          |      |          |      |          |      |                  |      |