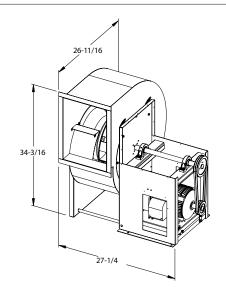

www.monoxivent.com

info@monoxivent.com

309-794-1000

Page: EF-17

Wheel Diameter - 13.5" Wheel Type - Flatblade Tip Speed (FPM) =  $3.53 \times RPM$ Max. BHP = .12 x (RPM/1000) <sup>3</sup> Inlet Area - 1.12 Sq. Ft. Outlet Area - 1.06 Sq. Ft. Outlet Velocity (FPM) = CFM/1.06Max. Mtr. Frame Size - 184T, Arr. 10 Approx. Shipping Weight BI-135 - 255 lbs.