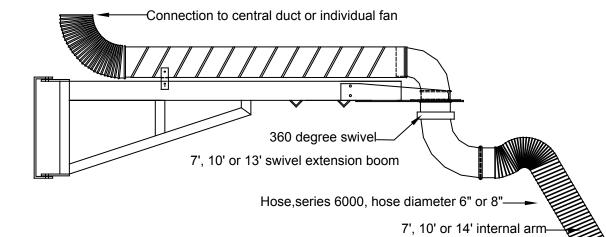

## **SWIVEL BOOM - INTERNAL FLEXIBLE ARM**

The 15000-BA is a package consisting of the Swivel Boom and self supporting Flex Arm that mounts on the end.

Swivel Boom is available in 7', 10' and 13' lengths. Flex Arm is available in 7', 10' and 14' lengths

The Swivel Boom extension is constructed from 2" x 2" and 4" x 2" Heavy Steel Tube. The boom is powder coated with industrial grade epoxy combination for longevity. The arm offers complete vertical positioning movement and will swivel 180 degrees when wall mounted (additional travel is possible when column mounted) at the point of connection of the elbow to the boom end. The extension boom also pivots freely at the wall/column bracket.

\*NOTE: Extension boom will have 1, 2, or 3 intermediate support member(s) depending on boom length. (7' Boom shown)