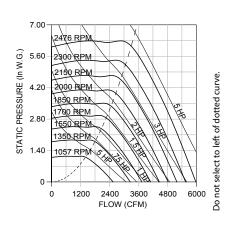

Approx. Ship Wt. BI-165 - 334 lbs.

| CFM  | ΟV   | 1.000 SP |      | 1.250 SP |      | 1.500 SP |      | 1.750 SP |      | 2.000 SP |      | 2.500 SP |      | 3.000 SP |      | 3.500 SP |      | 4.000 SP |      | 4.500 SP |      | 5.000 SP |        |
|------|------|----------|------|----------|------|----------|------|----------|------|----------|------|----------|------|----------|------|----------|------|----------|------|----------|------|----------|--------|
|      |      | RPM      | BHP    |
| 1575 | 994  | 1057     | 0.35 | 1140     | 0.43 |          |      |          |      |          |      |          |      |          |      |          |      |          |      |          |      |          | $\Box$ |
| 1825 | 1152 | 1124     | 0.42 | 1198     | 0.50 | 1270     | 0.60 | 1341     | 0.69 |          |      |          |      |          |      |          |      |          |      |          |      |          |        |
| 2075 | 1310 | 1196     | 0.50 | 1266     | 0.60 | 1332     | 0.69 | 1397     | 0.80 | 1459     | 0.90 |          |      |          |      |          |      |          |      |          |      |          |        |
| 2325 | 1468 | 1272     | 0.60 | 1338     | 0.70 | 1401     | 0.81 | 1462     | 0.92 | 1520     | 1.03 | 1633     | 1.26 |          |      |          |      |          |      |          |      |          |        |
| 2575 |      |          | 0.72 | 1414     | 0.83 | 1474     | 0.94 | 1532     | 1.06 | 1587     | 1.18 | 1693     | 1.42 | 1795     | 1.68 | 1895     | 1.95 |          |      |          |      |          |        |
| 2825 | 1783 | 1434     | 0.85 | 1493     | 0.97 | 1550     | 1.09 | 1605     | 1.22 | 1658     | 1.34 | 1760     | 1.60 | 1856     | 1.87 | 1949     | 2.16 | 2041     | 2.45 |          |      |          |        |
| 3075 | 1941 | 1520     | 1.01 | 1575     | 1.13 | 1629     | 1.26 | 1682     | 1.40 | 1733     | 1.53 | 1830     | 1.80 | 1922     | 2.09 | 2010     | 2.38 | 2097     | 2.69 | 2181     | 3.01 | 2265     | 3.34   |
| 3325 | 2099 | 1608     | 1.18 | 1660     | 1.31 | 1711     | 1.45 | 1761     | 1.59 | 1810     | 1.74 | 1903     | 2.03 | 1992     | 2.33 | 2077     | 2.64 | 2159     | 2.95 | 2239     | 3.28 | 2318     | 3.62   |
| 3575 | 2257 | 1698     | 1.37 | 1748     | 1.52 | 1795     | 1.67 | 1843     | 1.82 | 1889     | 1.97 | 1979     | 2.28 | 2065     | 2.59 | 2147     | 2.91 | 2226     | 3.25 | 2303     | 3.59 | 2378     | 3.94   |
| 3825 | 2415 | 1790     | 1.59 | 1837     | 1.75 | 1882     | 1.90 | 1927     | 2.06 | 1971     | 2.22 | 2057     | 2.55 | 2140     | 2.88 | 2220     | 3.22 | 2296     | 3.56 | 2370     | 3.92 | 2442     | 4.28   |
| 4075 | 2573 | 1882     | 1.83 | 1927     | 2.00 | 1971     | 2.17 | 2013     | 2.33 | 2055     | 2.50 | 2138     | 2.85 | 2217     | 3.19 | 2294     | 3.55 | 2369     | 3.91 | 2441     | 4.28 |          |        |
| 4325 | 2731 | 1977     | 2.10 | 2019     | 2.28 | 2060     | 2.45 | 2101     | 2.63 | 2141     | 2.81 | 2220     | 3.17 | 2296     | 3.54 | 2371     | 3.91 | 2443     | 4.29 |          |      |          |        |
| 4575 | 2888 | 2071     | 2.40 | 2112     | 2.59 | 2152     | 2.78 | 2191     | 2.96 | 2229     | 3.15 | 2304     | 3.53 | 2378     | 3.91 | 2450     | 4.30 |          |      |          |      |          |        |
| 4825 | 3046 | 2167     | 2.72 | 2206     | 2.92 | 2244     | 3.12 | 2282     | 3.32 | 2319     | 3.52 | 2391     | 3.92 | 2461     | 4.31 |          |      |          |      |          |      |          |        |
| 5075 | 3204 | 2263     | 3.08 | 2301     | 3.29 | 2337     | 3.50 | 2373     | 3.71 | 2409     | 3.92 |          |      |          |      |          |      |          |      |          |      |          |        |
| 5325 | 3362 | 2360     | 3.47 | 2396     | 3.69 | 2432     | 3.91 | 2466     | 4.13 |          |      |          |      |          |      |          |      |          |      |          |      |          |        |
| 5575 | 3520 | 2458     | 3.89 |          |      |          |      |          |      |          |      |          |      |          |      |          |      |          |      |          |      |          |        |