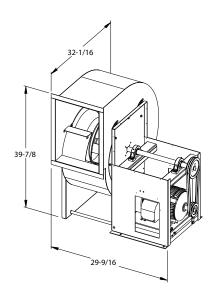

www.monoxivent.com

info@monoxivent.com

309-794-1000

Page: EF-19

Wheel Diameter - 16.5"
Wheel Type - Flatblade
Tip Speed (FPM) = 4.32 x RPM
Max. BHP = .33 x (RPM/1000) 3
Inlet Area - 1.67 Sq. Ft.
Outlet Area - 1.58 Sq. Ft.
Outlet Velocity (FPM) = CFM/1.58
Max. Mtr. Frame Size - 184T, Arr. 10
Approx. Ship Wt.