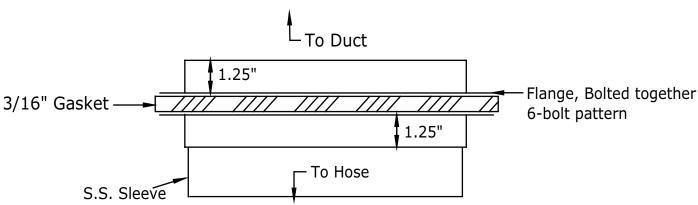

www.monoxivent.com

info@monoxivent.com

309-794-1000

Page: AC-20

Straight duct connection flange: 4", 5", 6", 7", 8" 10"

Construction:

4" and 5" - 10 Ga. Steel

6",7",8" and 10"- 1/8" Hot rolled Steel

\*Larger sizes avaliable upon request, consult factory for pricing

\*Stainless steel construction available, consult factory for pricing