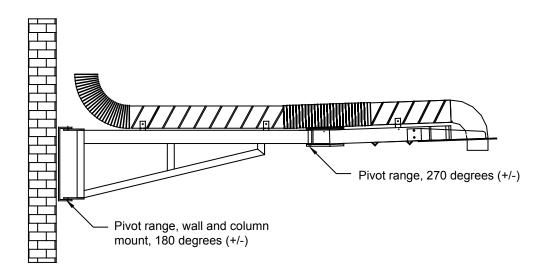

## PIVOTING ARTICULATED CRANE

**SERIES - PAC** 

| MODEL  | Α   | В  | OAL |
|--------|-----|----|-----|
| PAC-10 | 6'  | 4' | 10' |
| PAC-15 | 9'  | 6' | 15' |
| PAC-20 | 11' | 9' | 20' |

OAL

11-918

Q

A

B

Drawings depicts PAC (Pivoting Articulated Crane) arm only. Drawing shows lengths and range of movement Other catalog pages display accessories to mount to the PAC.