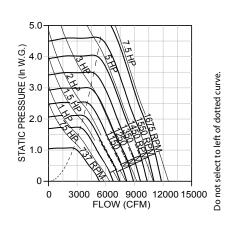

BI-225 - 537 lbs.

| CFM   | ov   | 1.000 SP |      | 1.250 SP |      | 1.500 SP |      | 1.750 SP |      | 2.000 SP |      | 2.500 SP |      | 3.000 SP |      | 3.500 SP |      | 4.000 SP |      | 4.500 SP |      | 5.000 SP |        |
|-------|------|----------|------|----------|------|----------|------|----------|------|----------|------|----------|------|----------|------|----------|------|----------|------|----------|------|----------|--------|
|       | OV 1 | RPM      | BHP    |
| 2850  | 969  | 737      | 0.61 |          |      |          |      |          |      |          |      |          |      |          |      |          |      |          |      |          |      |          | $\Box$ |
| 3350  | 1139 | 775      | 0.73 | 835      | 0.90 | 895      | 1.08 |          |      |          |      |          |      |          |      |          |      |          |      |          |      |          |        |
| 3850  | 1309 | 822      | 0.87 | 876      | 1.05 | 928      | 1.24 | 981      | 1.44 | 1033     | 1.66 |          |      |          |      |          |      |          |      |          |      |          | $\Box$ |
| 4350  | 1479 | 873      | 1.05 | 923      | 1.24 | 971      | 1.44 | 1018     | 1.65 | 1065     | 1.87 | 1157     | 2.33 |          |      |          |      |          |      |          |      |          | $\Box$ |
| 4850  | 1650 | 927      | 1.25 | 974      | 1.45 | 1020     | 1.67 | 1063     | 1.89 | 1106     | 2.12 | 1189     | 2.60 | 1272     | 3.12 |          |      |          |      |          |      |          |        |
| 5350  | 1820 | 982      | 1.48 | 1028     | 1.71 | 1071     | 1.93 | 1113     | 2.17 | 1153     | 2.41 | 1230     | 2.91 | 1306     | 3.45 | 1381     | 4.01 |          |      |          |      |          | $\Box$ |
| 5850  | 1990 | 1037     | 1.74 | 1083     | 1.99 | 1125     | 2.24 | 1165     | 2.49 | 1203     | 2.74 | 1276     | 3.27 | 1347     | 3.82 | 1416     | 4.40 | 1484     | 5.00 | 1553     | 5.65 |          |        |
| 6350  | 2160 | 1091     | 2.03 | 1139     | 2.31 | 1180     | 2.58 | 1219     | 2.85 | 1255     | 3.11 | 1325     | 3.66 | 1392     | 4.24 | 1457     | 4.84 | 1521     | 5.46 | 1584     | 6.11 | 1647     | 6.79   |
| 6850  | 2330 | 1145     | 2.35 | 1193     | 2.65 | 1236     | 2.95 | 1274     | 3.24 | 1310     | 3.53 | 1377     | 4.11 | 1441     | 4.71 | 1503     | 5.34 | 1563     | 5.98 | 1623     | 6.65 |          | $\Box$ |
| 7350  | 2500 | 1200     | 2.70 | 1247     | 3.03 | 1290     | 3.35 | 1329     | 3.67 | 1365     | 3.99 | 1430     | 4.60 | 1492     | 5.23 | 1552     | 5.89 | 1609     | 6.55 | 1666     | 7.24 |          |        |
| 7850  | 2670 | 1256     | 3.08 | 1301     | 3.44 | 1344     | 3.79 | 1384     | 4.14 | 1420     | 4.48 | 1485     | 5.14 | 1545     | 5.80 | 1602     | 6.48 | 1658     | 7.18 |          |      |          | $\Box$ |
| 8350  | 2840 | 1315     | 3.52 | 1356     | 3.89 | 1398     | 4.27 | 1438     | 4.65 | 1475     | 5.02 | 1541     | 5.73 | 1600     | 6.43 | 1655     | 7.13 |          |      |          |      |          |        |
| 8850  | 3011 | 1375     | 4.00 | 1413     | 4.38 | 1452     | 4.78 | 1492     | 5.19 | 1529     | 5.59 | 1596     | 6.36 | 1655     | 7.11 |          |      |          |      |          |      |          |        |
| 9350  | 3181 | 1437     | 4.53 | 1471     | 4.92 | 1508     | 5.34 | 1546     | 5.77 | 1583     | 6.20 | 1651     | 7.03 |          |      |          |      |          |      |          |      |          | $\Box$ |
| 9850  | 3351 | 1499     | 5.11 | 1532     | 5.53 | 1566     | 5.96 | 1601     | 6.40 | 1637     | 6.85 |          |      |          |      |          |      |          |      |          |      |          |        |
| 10350 | 3521 | 1565     | 5.78 | 1594     | 6.19 | 1625     | 6.63 | 1658     | 7.09 |          |      |          |      |          |      |          |      |          |      |          |      |          | $\Box$ |
| 10850 | 3691 | 1629     | 6.48 | 1656     | 6.90 |          |      |          |      |          |      |          |      |          |      |          |      |          |      |          |      |          |        |