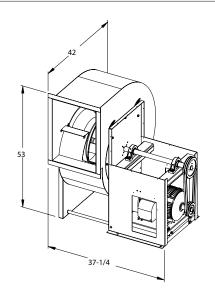

## www.monoxivent.com

info@monoxivent.com

309-794-1000

Page: EF-23

Wheel Diameter - 22.5"
Wheel Type - Flatblade
Tip Speed (FPM) = 5.89 x RPM
Max. BHP = 1.57 x (RPM/1000) 3
Inlet Area - 3.02 Sq. Ft.
Outlet Area -2.94 Sq. Ft.
Outlet Velocity (FPM) = CFM/2.94
Max. Mtr. Frame Size - 215T, Arr. 10
Approx. Ship Wt.

BI-225 - 537 lbs.

| CFM   | ov   | 1.000 SP |      | 1.250 SP |      | 1.500 SP |      | 1.750 SP |      | 2.000 SP |      | 2.500 SP |      | 3.000 SP |      | 3.500 SP |      | 4.000 SP |      | 4.500 SP |      | 5.000 SP |        |
|-------|------|----------|------|----------|------|----------|------|----------|------|----------|------|----------|------|----------|------|----------|------|----------|------|----------|------|----------|--------|
|       | OV 1 | RPM      | BHP    |
| 2850  | 969  | 737      | 0.61 |          |      |          |      |          |      |          |      |          |      |          |      |          |      |          |      |          |      |          | $\Box$ |
| 3350  | 1139 | 775      | 0.73 | 835      | 0.90 | 895      | 1.08 |          |      |          |      |          |      |          |      |          |      |          |      |          |      |          |        |
| 3850  | 1309 | 822      | 0.87 | 876      | 1.05 | 928      | 1.24 | 981      | 1.44 | 1033     | 1.66 |          |      |          |      |          |      |          |      |          |      |          | $\Box$ |
| 4350  | 1479 | 873      | 1.05 | 923      | 1.24 | 971      | 1.44 | 1018     | 1.65 | 1065     | 1.87 | 1157     | 2.33 |          |      |          |      |          |      |          |      |          | $\Box$ |
| 4850  | 1650 | 927      | 1.25 | 974      | 1.45 | 1020     | 1.67 | 1063     | 1.89 | 1106     | 2.12 | 1189     | 2.60 | 1272     | 3.12 |          |      |          |      |          |      |          |        |
| 5350  | 1820 | 982      | 1.48 | 1028     | 1.71 | 1071     | 1.93 | 1113     | 2.17 | 1153     | 2.41 | 1230     | 2.91 | 1306     | 3.45 | 1381     | 4.01 |          |      |          |      |          | $\Box$ |
| 5850  | 1990 | 1037     | 1.74 | 1083     | 1.99 | 1125     | 2.24 | 1165     | 2.49 | 1203     | 2.74 | 1276     | 3.27 | 1347     | 3.82 | 1416     | 4.40 | 1484     | 5.00 | 1553     | 5.65 |          |        |
| 6350  | 2160 | 1091     | 2.03 | 1139     | 2.31 | 1180     | 2.58 | 1219     | 2.85 | 1255     | 3.11 | 1325     | 3.66 | 1392     | 4.24 | 1457     | 4.84 | 1521     | 5.46 | 1584     | 6.11 | 1647     | 6.79   |
| 6850  | 2330 | 1145     | 2.35 | 1193     | 2.65 | 1236     | 2.95 | 1274     | 3.24 | 1310     | 3.53 | 1377     | 4.11 | 1441     | 4.71 | 1503     | 5.34 | 1563     | 5.98 | 1623     | 6.65 |          | $\Box$ |
| 7350  | 2500 | 1200     | 2.70 | 1247     | 3.03 | 1290     | 3.35 | 1329     | 3.67 | 1365     | 3.99 | 1430     | 4.60 | 1492     | 5.23 | 1552     | 5.89 | 1609     | 6.55 | 1666     | 7.24 |          |        |
| 7850  | 2670 | 1256     | 3.08 | 1301     | 3.44 | 1344     | 3.79 | 1384     | 4.14 | 1420     | 4.48 | 1485     | 5.14 | 1545     | 5.80 | 1602     | 6.48 | 1658     | 7.18 |          |      |          | $\Box$ |
| 8350  | 2840 | 1315     | 3.52 | 1356     | 3.89 | 1398     | 4.27 | 1438     | 4.65 | 1475     | 5.02 | 1541     | 5.73 | 1600     | 6.43 | 1655     | 7.13 |          |      |          |      |          |        |
| 8850  | 3011 | 1375     | 4.00 | 1413     | 4.38 | 1452     | 4.78 | 1492     | 5.19 | 1529     | 5.59 | 1596     | 6.36 | 1655     | 7.11 |          |      |          |      |          |      |          |        |
| 9350  | 3181 | 1437     | 4.53 | 1471     | 4.92 | 1508     | 5.34 | 1546     | 5.77 | 1583     | 6.20 | 1651     | 7.03 |          |      |          |      |          |      |          |      |          | $\Box$ |
| 9850  | 3351 | 1499     | 5.11 | 1532     | 5.53 | 1566     | 5.96 | 1601     | 6.40 | 1637     | 6.85 |          |      |          |      |          |      |          |      |          |      |          |        |
| 10350 | 3521 | 1565     | 5.78 | 1594     | 6.19 | 1625     | 6.63 | 1658     | 7.09 |          |      |          |      |          |      |          |      |          |      |          |      |          | $\Box$ |
| 10850 | 3691 | 1629     | 6.48 | 1656     | 6.90 |          |      |          |      |          |      |          |      |          |      |          |      |          |      |          |      |          |        |