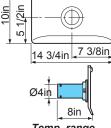

Temp. range

-5°F to +176°F

FLAT SCREEN HOOD Flat screen hoods are designed to maximize the working area without obstructing the object from the user. Flat screen hoods give the best suction on tables and

| Standard   | PP | ESD | ATEX | weight oz |
|------------|----|-----|------|-----------|
| MNX-FFH-50 |    | ES  |      | 11.6      |
| MNX-FFH-75 | PP | ES  | EX   | 12.9      |

Material

Standard.. PETG

PP ...... Polypropylene, frosted

ES ..... PEEL black EX ..... PEEL black

Temp. range -5°F to +176°F

METAL HOODS Metal hoods are used for work in tough environments. Capture of hot gases, dust spray, etc. Metal hoods can be equipped with work light.