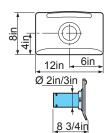

Temp. range

-5°F to +176°F

FLAT SCREEN HOOD Flat screen hoods are designed to maximize the working area without obstructing the object from the user. Flat screen hoods give the best suction on tables and

| Standard   | PP | ESD | ATEX | weight oz |
|------------|----|-----|------|-----------|
| MNX-FFH-50 |    | ES  |      | 11.6      |
| MNX-FFH-75 | PP | ES  | EX   | 12.9      |

Material

Standard.. PETG

PP ...... Polypropylene, frosted

ES ..... PEEL black EX ..... PEEL black

Temp. range -5°F to +176°F

METAL HOODS Metal hoods are used for work in tough environments. Capture of hot gases, dust spray, etc. Metal hoods can be equipped with work light.