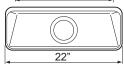

Temp, range -5°F to +176°F

SQUARE HOOD Square hoods are used to capture gases from above or from the sides close to the workplace. By using a well dimensioned size, it effectively captures volatile gases without hindering work under the hood.

| Standard    | PP | <b>ESD</b> | ATEX | weight oz |
|-------------|----|------------|------|-----------|
| MNX-MSH-100 |    |            |      | 40.0      |

Material

Standard.. PETG