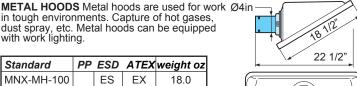

PP ...... Polypropylene, frosted

ES ..... PEEL black EX ..... PEEL black

Temp. range -5°F to +176°F

METAL HOODS Metal hoods are used for work in tough environments. Capture of hot gases, dust spray, etc. Metal hoods can be equipped with work light.

| Standard  | PP | ESD | ATEX | weight oz |
|-----------|----|-----|------|-----------|
| MNX-MH-50 |    | ES  |      | 10.6      |
| MNX-MH-75 |    | ES  | EX   | 11.8      |

Material

Standard/PP... Powdercoated aluminum

..... Aluminum ..... Aluminum

Accessory: Light rated at 50 W 120/12 VAC