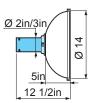

## Hoods to 2 & 3 Inch Mini Arms

Temp. range -5°F to +176°F DOME HOOD Dome hoods are used to effectively cover the source of contamination without detracting from visibility.

| Standard   | PP | ESD | ATEX | weight oz |
|------------|----|-----|------|-----------|
| MNX-CDH-50 |    | ES  |      | 14.4      |
| MNX-CDH-75 | PP | ES  | EX   | 15.9      |

Material

Standard.. PETG

PP ...... Polypropylene, frosted

...... PEEL black ES EX ...... PEEL black

Temp. range -5°F to +176°F

SUCTION NOZZLES Suction nozzles are used for tough environments and to get close to the source of the contamination without disturbing the work.