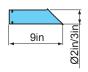

Material

Standard.. PETG

PP ...... Polypropylene, frosted

...... PEEL black ES EX ...... PEEL black

Temp. range -5°F to +176°F

SUCTION NOZZLES Suction nozzles are used for tough environments and to get close to the source of the contamination without disturbing the work.

| Standard   | PP | ESD | ATEX | weight oz |
|------------|----|-----|------|-----------|
| MNX-SCN-50 |    | ES  |      | 4.0       |
| MNX-SCN-75 | PP | ES  |      | 5.6       |

Material

Standard/ES ... Aluminum ..... Polypropylene