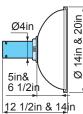

## Hoods to 2 & 3 Inch Mini Arms

Temp. range -5°F to +176°F DOME HOOD Dome hoods are used to effectively cover the source of contamination without detracting from visibility.

| Standard   | PP | ESD | ATEX | weight oz |
|------------|----|-----|------|-----------|
| MNX-CDH-50 |    | ES  |      | 14.4      |
| MNX-CDH-75 | PP | ES  | EX   | 15.9      |

Material

Standard.. PETG

PP ...... Polypropylene, frosted

...... PEEL black ES EX ...... PEEL black

Temp. range -5°F to +176°F

SUCTION NOZZLES Suction nozzles are used for tough environments and to get close to the source of the contamination without disturbing the work.