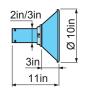

## Hoods to 4 Inch Mini Arms

**DOME HOOD** Dome hoods are used to effectively cover the source of contamination without detracting from visibility.

|             |    | ATEX | weight oz |
|-------------|----|------|-----------|
| MNX-CDH-100 | PP | EX   | 21.5      |

Temp. range -5°F to +176°F

Material

Standard.. PETG

PP ...... Polypropylene, frosted

...... PEÉL black EX ...... PEEL black

Temp. range -5°F to +176°F FLAT SCREEN HOOD Flat screen hoods are designed to maximize the working area without obstructing the object from the user. Flat screen hoods give the best suction on tables and workbenches