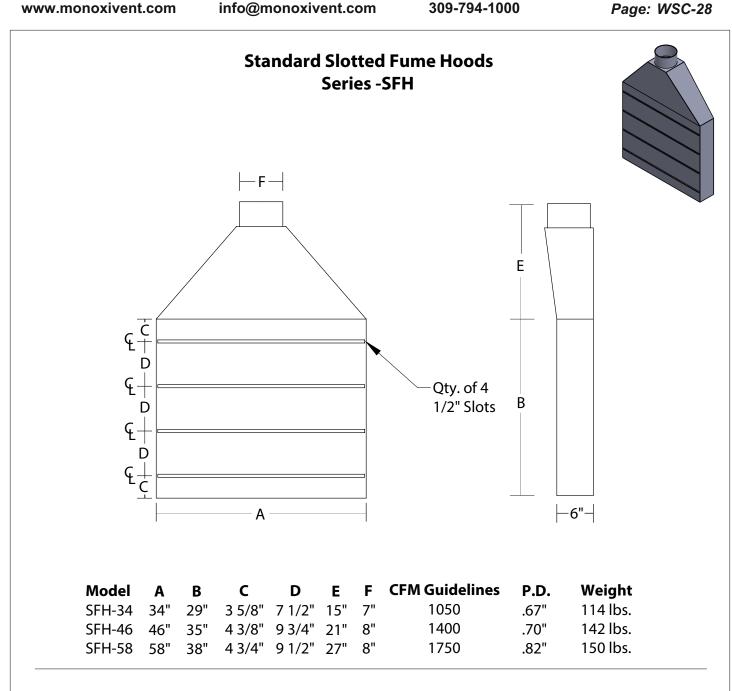

Standard Slotted Fume Hoods Series - SFH

**TECHNICAL INFORMATION** 

In the interest of continuing product improvement,

we reserve the right to change models,

specifications, and/or features without prejudice.

## Notes:

Slotted Hood Depth - 6" for all models - Construction is 18-gauge Welded Paint Grip Galvanized Steel Slotted Hood Performance is based on Industrial Ventilation Guidelines - 28th Edition Pressure drop calculations based on recommended CFM Pressure drop will vary if alternate CFM is used