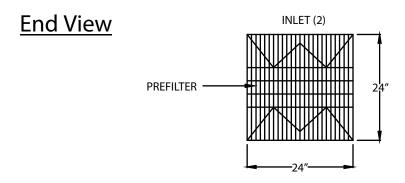

## SERIES 3037, EXPLODED VIEW **Side View BLOWER PREFILTER PREFILTER** VXXXX **INLET** INLET: DISCHARGE GRILLE

**ADJUSTABLE LOUVERS** 