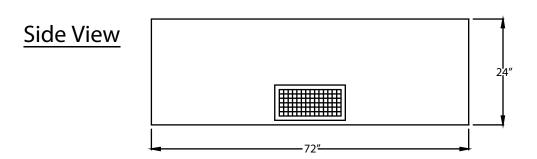

## SERIES 3037, EXPLODED VIEW **Side View BLOWER PREFILTER PREFILTER** VXXXX **INLET** INLET: DISCHARGE GRILLE

**ADJUSTABLE LOUVERS** 