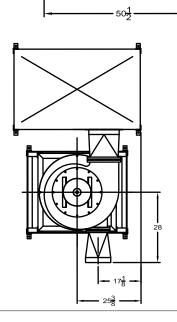

Cyclone Collector MNX-30SN90 with FT40O (Without Enclosure)

www.monoxivent.com

**MNX-30SN90** 

with FT40O

info@monoxivent.com

309-794-1000

Model Weights MNX-30SN90 880 lbs FT400 550 lbs

- 5. REFER TO INDIVIDUAL UNIT PRINTS FOR PARTS AND DETAILS
  4. FILTER AREA 383 SQ. FT.
  3. OPTIONAL INLET SIZES 10", 11", OR 12" I.D.
  2. TOTAL DUST STORAGE CAPACITY 7.3 CU. FT. CYCLONE, 14.8 CU. FT. FLITER
  1. CUSTOMER TO SUPPLY ONE (1) 55 GALLON DRUMS FOR DUST STORAGE