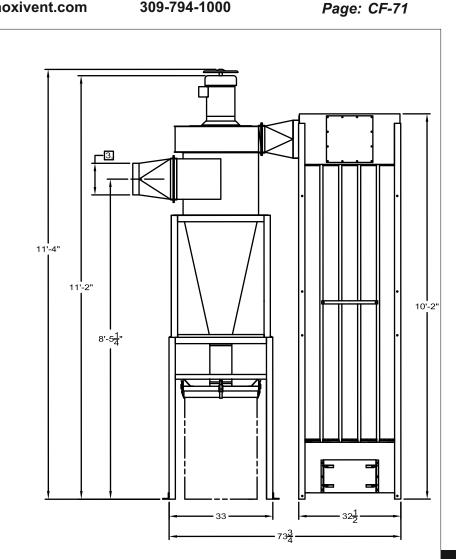

Cyclone Collector MNX-30SN90 with FT40O (Without Enclosure)

www.monoxivent.com

**MNX-30SN90** 

with FT40O

info@monoxivent.com

309-794-1000

Model Weights MNX-30SN90 880 lbs FT400 550 lbs

- 5. REFER TO INDIVIDUAL UNIT PRINTS FOR PARTS AND DETAILS
  4. FILTER AREA 383 SQ. FT.
  3. OPTIONAL INLET SIZES 10", 11", OR 12" I.D.
  2. TOTAL DUST STORAGE CAPACITY 7.3 CU. FT. CYCLONE, 14.8 CU. FT. FLITER
  1. CUSTOMER TO SUPPLY ONE (1) 55 GALLON DRUMS FOR DUST STORAGE