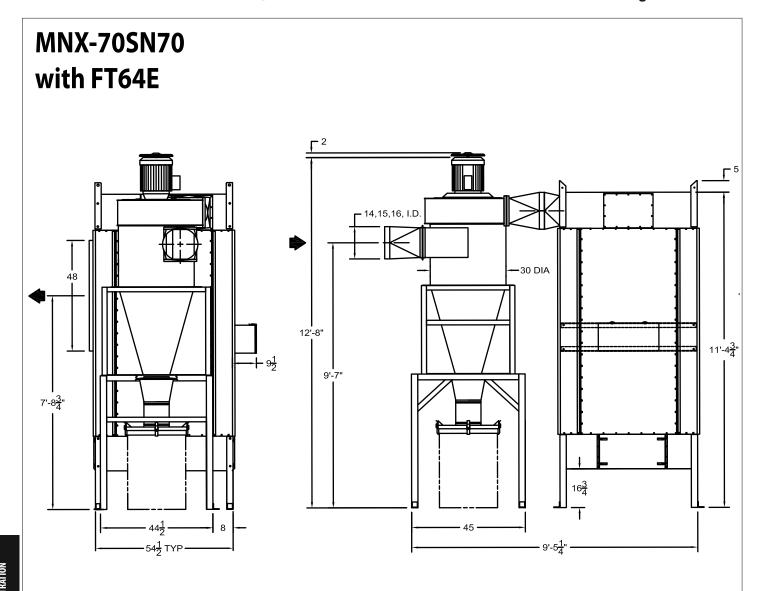

Cyclone Collector MNX-70SN70 with FT64E (After Filter Enclosure)

www.monoxivent.com

info@monoxivent.com

309-794-1000

Page: CF-74

Model Weights
MNX-70SN70 1125 lbs
FT64E 1370 lbs

4. REFER TO INDIVIDUAL UNIT PRINTS FOR PARTS AND DETAILS

3. FILTER AREA - 612 SQ. FT.

 $2. \ \mathsf{DUST} \ \mathsf{STORAGE} \ \mathsf{CAPACITIES} \ \mathsf{-7.3} \ \mathsf{CU.FT.} \ \mathsf{CYCLONE}, 25 \ \mathsf{CU.FT.} \ \mathsf{FILTER}$ 

1. CUSTOMER TO SUPPLY 55 GALLON DRUM FOR DUST STORAGE