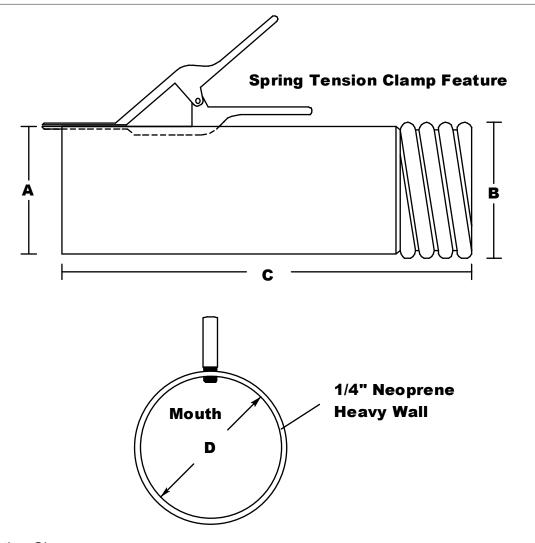

Hose Connection Sizes 23897-SC - 4" or 5" No Crush Hose 23897-SC-SL - 4", 5", or 6" Fabric Hose

The Monoxivent clamping tailpipe adapter is constructed of 600-degree neoprene rubber. The adapter is supplied with a spring tension clamping device. The spring clamp is attached to the adapter body, allowing a positive connection to the vehicle tailpipe. A simple squeeze on the spring clamp handles allows quick attachment to the tailpipe. The adapter can be removed by another simple squeeze or a direct pull on the adapter or hose. The clamping adapter can be used on all series hose.

| Part Number | <u>A</u> | <u>B</u> | <u>C</u> | <u>D</u> |
|-------------|----------|----------|----------|----------|
| 23897-SC    | 6 1/4"   | 5 1/4"   | 8"       | 5 3/4"   |