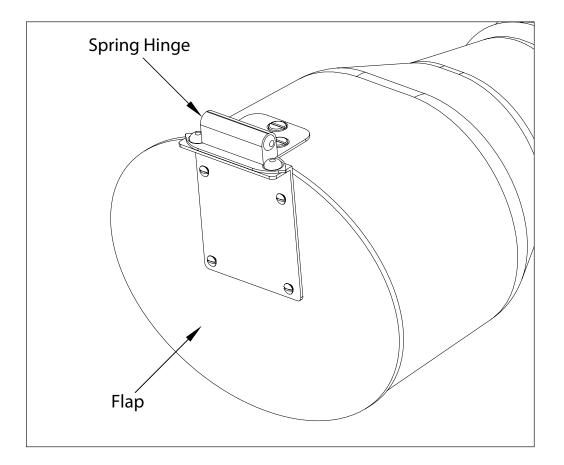

www.monoxivent.com

info@monoxivent.com

309-794-1000

Page: AC-15

The SHD is a simple flap that is attached to a spring hinge and then the assembly is secured to the tailpipe nozzle.

The door flap can be used on the 23827 adapter and is constructed of rubber.