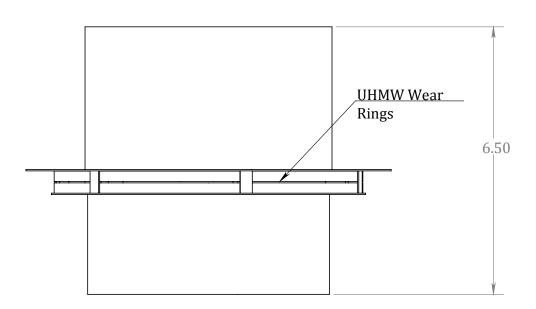

## **SWIVEL CONNECTION FITTING**

| Model #: | <u>Size</u> |
|----------|-------------|
| SCF - 4  | 4"          |
| SCF - 5  | 5"          |
| SCF - 6  | 6"          |
| SCF - 8  | 8"          |
| SCF - 10 | 10"         |
| SCF - 12 | 12"         |

CONSTRUCTION: 304 Stainless Steel