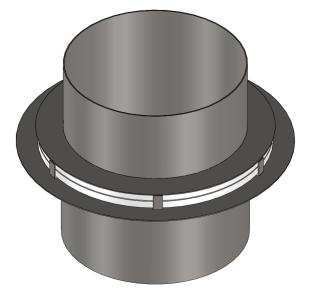

## **SWIVEL CONNECTION FITTING**

| Model #: | <u>Size</u> |
|----------|-------------|
| SCF - 4  | 4"          |
| SCF - 5  | 5"          |
| SCF - 6  | 6"          |
| SCF - 8  | 8"          |
| SCF - 10 | 10"         |
| SCF - 12 | 12"         |

CONSTRUCTION: 304 Stainless Steel