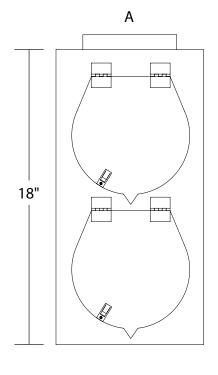

## **WALL BOX FOR DUAL HOSES**

Models: WB-3-D WB-4-D WB-5-D

A - Dimension supplied per request or based upon CFM requirement.