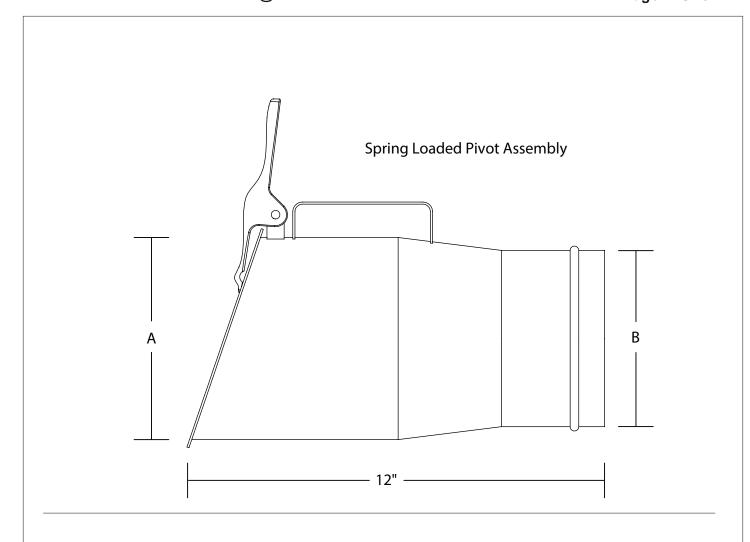

www.monoxivent.com

info@monoxivent.com

309-794-1000

Page: AC- 5

| <u>Model</u> | <u>A</u> | <u>B</u> |
|--------------|----------|----------|
| 43004        | 4.75"    | 4"       |
| 43005        | 5.75"    | 5"       |
| 43006        | 6.75"    | 6"       |
| 43008        | 8.75"    | 8"       |

**CONSTRUCTION:** The adapter is built from either galvanized or stainless. All adapters are constructed of 20-gauge metal.

Optional inlet screen available.