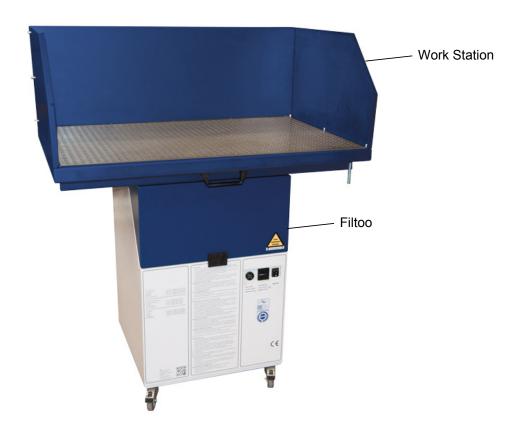

Page: CF-11

www.monoxivent.com

info@monoxivent.com

309-794-1000

Portable Filter Unit - Filtoo
Downdraft Work Station

<u>Function</u>: Dirty air is extracted and directed into the filter unit through the perforated downdraft grate. The particulate and/or fumes are removed from the airstream during a multi stage filtering process and the cleaned air returns to the work space through a discharge grille located at the rear of the unit.

<u>Benefits:</u> You receive a complete "Plug and Play System" that is ready for operation. Designed with perforated plate top downdraft top suitable for industrial work.