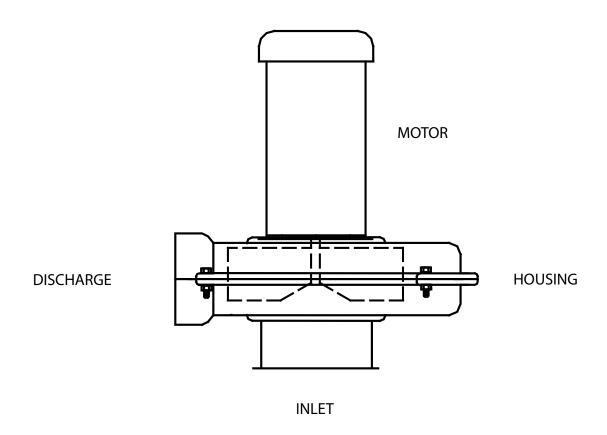

## **DIRECT DRIVE BLOWERS - D-SERIES**

The D Series Blower is a high-quality pressure style unit. The construction is Silumin (Silicon Aluminum Alloy) for the housing and the wheel. Standard Motors are Baldor with TEFC Enclosure. Standard Motors are UL UR Recognized as a component and CSA Certified in Canada. The D Series fans are not UL Listed or CSA Certified as an assembly. Motor specifications subject to change without notice. The D-Series Blower is made in the USA.

<sup>\*</sup> Housings and wheels are available, less motors.