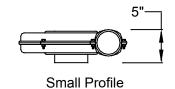

D Series, Dimensions, Configurations & Weights Electrical

## TECHNICAL INFORMATION

In the interest of continuing product improvement, we reserve the right to change models, specifications, and/or features without prejudice.

| PROJECT:    |                 |
|-------------|-----------------|
| LOCATION:   |                 |
| ARCHITECT:  |                 |
| ENGINEER:   |                 |
| CONTRACTOR: |                 |
| DATE:       | SALES ENGINEER: |

www.monoxivent.com

info@monoxivent.com

309-794-1000

Page: EF-3





## **Small Housing**





## **Fan Wheels**





Flectrical - FI A

|               |       |      |         |        |              | Liectifical - I LA |      |      |             |      |      |      |      |
|---------------|-------|------|---------|--------|--------------|--------------------|------|------|-------------|------|------|------|------|
| Configuration |       |      |         |        | Single Phase |                    |      |      | Three Phase |      |      |      |      |
|               | Model | HP   | Housing | Wheel  | Weights      | HP                 | 115V | 208V | 230V        | 208V | 230V | 460V | 575V |
|               | D05   | 0.5  | Small   | Small  | 75 lbs.      | 0.5                | 7.0  | 4.1  | 3.5         | 1.5  | 2.0  | 1.0  | 0.8  |
|               | D075  | 0.75 | Sma