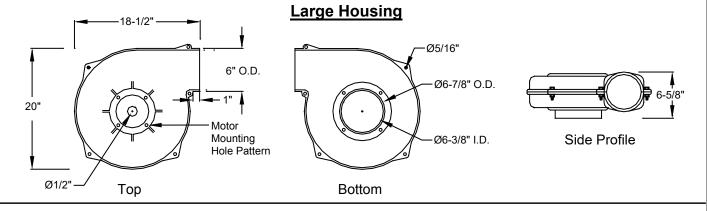

D Series, Dimensions, Configurations & Weights Electrical

## TECHNICAL INFORMATION

In the interest of continuing product improvement, we reserve the right to change models, specifications, and/or features without prejudice.

| PROJECT:    |                 |
|-------------|-----------------|
| LOCATION:   |                 |
| ARCHITECT:  |                 |
| ENGINEER:   |                 |
| CONTRACTOR: |                 |
| DATE:       | SALES ENGINEER: |

www.monoxivent.com

info@monoxivent.com

309-794-1000

Page: EF-3





## **Small Housing**





## **Fan Wheels**





Flectrical - FI A

|               |       |      |         |        |              | Liectifical - I LA |      |      |             |      |      |      |      |
|---------------|-------|------|---------|--------|--------------|--------------------|------|------|-------------|------|------|------|------|
| Configuration |       |      |         |        | Single Phase |                    |      |      | Three Phase |      |      |      |      |
|               | Model | HP   | Housing | Wheel  | Weights      | HP                 | 115V | 208V | 230V        | 208V | 230V | 460V | 575V |
|               | D05   | 0.5  | Small   | Small  | 75 lbs.      | 0.5                | 7.0  | 4.1  | 3.5         | 1.5  | 2.0  | 1.0  | 0.8  |
|