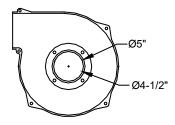

D Series, Dimensions, Configurations & Weights Electrical

## TECHNICAL INFORMATION

In the interest of continuing product improvement, we reserve the right to change models, specifications, and/or features without prejudice.

| PROJECT:    |                 |
|-------------|-----------------|
| LOCATION:   |                 |
| ARCHITECT:  |                 |
| ENGINEER:   |                 |
| CONTRACTOR: |                 |
| DATE:       | SALES ENGINEER: |

www.monoxivent.com

info@monoxivent.com

309-794-1000

Page: EF-3





## **Small Housing**





## **Fan Wheels**





Flectrical - FI A

|               |       |      |         |        |              | Liectifical - I LA |      |      |             |      |      |      |      |
|---------------|-------|------|---------|--------|--------------|--------------------|------|------|-------------|------|------|------|------|
| Configuration |       |      |         |        | Single Phase |                    |      |      | Three Phase |      |      |      |      |
|               | Model | HP   | Housing | Wheel  | Weights      | HP                 | 115V | 208V | 230V        | 208V | 230V | 460V | 575V |
|               | D05   | 0.5  | Small   | Small  | 75 lbs.      | 0.5                | 7.0  | 4.1  | 3.5         | 1.5  | 2.0  | 1.0  | 0.8  |
|               | D075  | 0.75 | S