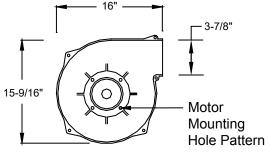

D Series, Dimensions, Configurations & Weights Electrical

## TECHNICAL INFORMATION

In the interest of continuing product improvement, we reserve the right to change models, specifications, and/or features without prejudice.

| PROJECT:    |                 |
|-------------|-----------------|
| LOCATION:   |                 |
| ARCHITECT:  |                 |
| ENGINEER:   |                 |
| CONTRACTOR: |                 |
| DATE:       | SALES ENGINEER: |

www.monoxivent.com

info@monoxivent.com

309-794-1000

Page: EF-3





## **Small Housing**





## **Fan Wheels**





Flectrical - FI A

|               |       |      |         |        |              | Liectifical - I LA |      |      |             |      |      |      |      |
|---------------|-------|------|---------|--------|--------------|--------------------|------|------|-------------|------|------|------|------|
| Configuration |       |      |         |        | Single Phase |                    |      |      | Three Phase |      |      |      |      |
|               | Model | HP   | Housing | Wheel  | Weights      | HP                 | 115V | 208V | 230V        | 208V | 230V | 460V | 575V |
|               | D05   | 0.5  | Small   | Small  | 75 lbs.      | 0.5                | 7.0  | 4.1  | 3.5         | 1.5  | 2.0  | 1.0  | 0.8  |
|