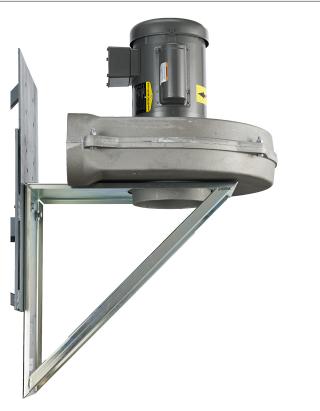

## MOTOR OPERATED Hose reels

Wall/Column Mounted - D-Series

Bracket for mounting to wall or column.

Bracket is fabricated from 14ga mild steel and reinforced with 1"x1" square tube. The assembly is finished with a zinc plating.

The blower can be rotated 360 degrees in 90 degree increments. This allows for discharge for a varity of requirements.

The blower inlet can be supplied with a number of inlet fittings.