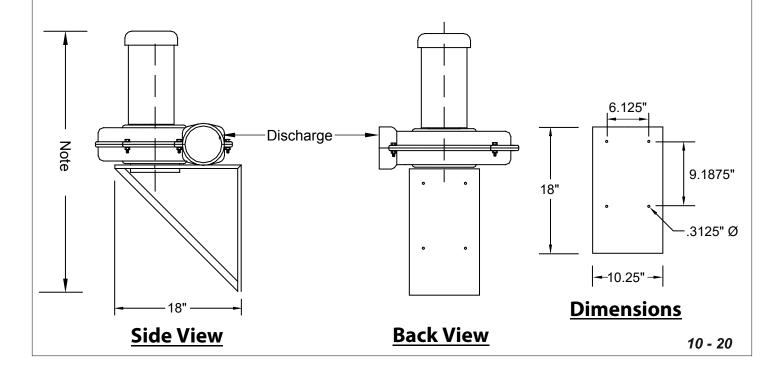

## MOTOR OPERATED Hose reels

Wall/Column Mounted - D-Series

Bracket for mounting to wall or column.

Bracket is fabricated from 14ga mild steel and reinforced with 1"x1" square tube. The assembly is finished with a zinc plating.

The blower can be rotated 360 degrees in 90 degree increments. This allows for discharge for a varity of requirements.

The blower inlet can be supplied with a number of inlet fittings.