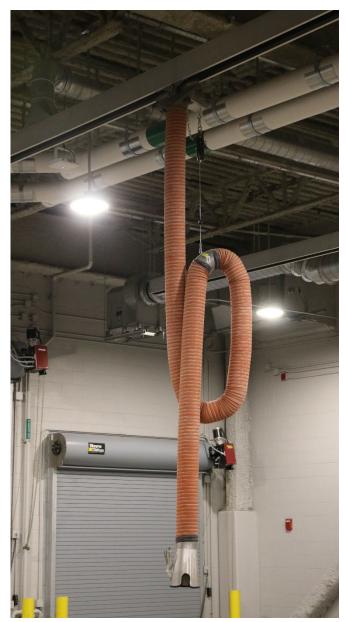

Series 11000 Drops connected to trolleys -

20' of 6" Series 4000 hose - Qty. 14

TCA-6 Adapter w/ Vise Grip - Qty. 14

CBS - Control Box Starter - Qty. 2

## Summary:

Monoxivent along with HVA Products, Inc. recently supplied the Fiserv Forum located in Milwaukee, WI with a Norfi exhaust system to be used on buses and semitrucks.

The Norfi system consists of exhaust rails that travel parallel to where the vehicles are parking allowing flexibility to connect the hoses to a variety of vehicles. The exhaust air is captured through hoses and travels inside the rail channel to be evacuated outside.

The rail systems were installed in two locations within the arena, five of the rails (12.5 meters) were installed where the majority of the trucks are unloaded. The other two rails (20 meters) were located in the players parking area for loading of buses and extra truck parking.