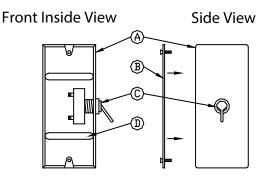

## **On/Off DMSHR Switch Assembly Model # DMSHR**

Switch Assembly Mounted to Hose Reel

- A. Sealed Mounting Box D. (2) Slot Cuts for Adjustment of Box Depth G. Bumper Pad for Activating the On/Off Toggle
- B. Box Cover Plate E. H-Reel Support Mounting Frame
- C. On/Off Toggle Switch F. On/Off Switch Control Assembly