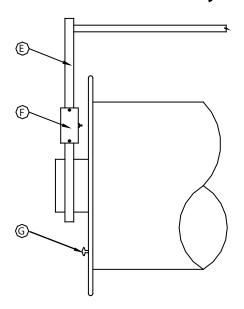

## **On/Off DMSHR Switch Assembly Model # DMSHR**

Switch Assembly Mounted to Hose Reel

- A. Sealed Mounting Box D. (2) Slot Cuts for Adjustment of Box Depth G. Bumper Pad for Activating the On/Off Toggle
- B. Box Cover Plate E. H-Reel Support Mounting Frame
- C. On/Off Toggle Switch F. On/Off Switch Control Assembly