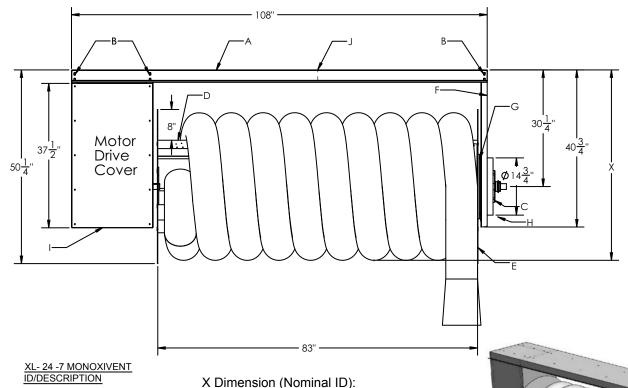

## XL Series Hose Reels - Oversized • 24" Drum Diameter - 7' Drum Width (XL-24-7)

- A. Support Frame
- B.  $\%_6$ " mounting holes through A frame and base plate/location for hanger channels
- C. Bearing
- D. 16-Gauge Dr
- E. 12-Gauge Drum Ends
- F. 10-Gauge End Frame
- G. Interior outlet bearing sleeve
- H. Inner, Outer Ring Outlet
- I. 18-Gauge Motor Cover
- J. Mid point hanger channel location

8" diameter hose = 51" 10" diameter hose = 53" 12" diameter hose = 55"

- \* Note #1: The outside dimension, for the Nominal Hose ID, may vary - please consult factory.
- \* Note #2: Nominal dimensions, without allowances for materials to hang and support hose reels.

## NOTES:

- XL-24-7: Weight 680 lbs.
- \* Operator Standard: 1/2 HP 115/230/1 or Optional: 1/2 HP 230/460/3 Chain Driven ODP Motor Assembly, 2-button Up/Down Switch, and Internal Automatic Reset Thermal Overload
- Optional: Explosion Proof Motor Drive with Push Button Control
- Hose Reel shall be powder-coated Red (optional Stainless Steel Construction)
- Contact Factory for Flex Hose Options