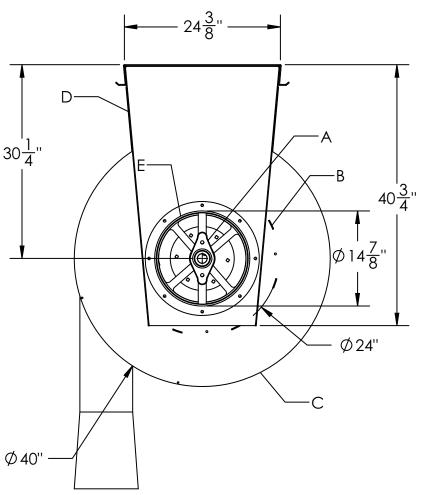

# XL Series Hose Reels - Oversized • 24" Drum SIDE VIEW for Models XL-24-3, XL-24-5, XL-24-7

#### NOTES:

- Operator Standard: 1/2 HP 115/230/1 or Optional: 1/2 HP 230/460/3 Chain Driven ODP Motor Assembly 2-button Up/Down Switch, and Internal Automatic Reset Thermal Overload
- Optional: Explosion Proof Motor Drive with Push Button Control
- Hose Reel shall be powder-coated Red (optional Stainless Steel Construction)
- Contact Factory for Flex Hose Options

## XL-24 MONOXIV ID/DESCRIPTION

- A. Inlet Drum Beari Spark Free Operation Available With Optional Bearings
- B. 16-Gauge Drum
- C. 12-Gauge Drum En
- D. 10-Gauge End Fra
- E. Duct Connection Coll