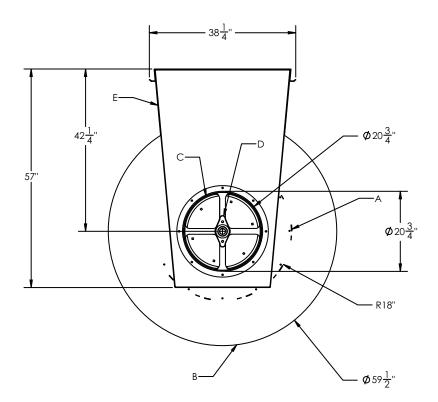

XL Series Hose Reel Motor Operated 36" Drum, Side View

## XL Series Hose Reels - Oversized • 36" Drum SIDE VIEW for Models XL-36-5, XL-36-7

## **ID/Description**

- A. 16-Gauge Drum
- B. 12-Gauge Drum En
- C. 10-Gauge End Frame
- D. Inner, Outer Ring
- E. Inlet Drum Bearing

Spark Free Operation Available with Optional Bearings