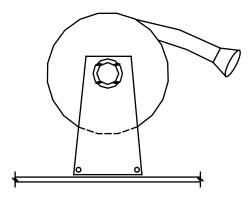

Hose Reels, Series 9000 9000-W-TMTR & 9000-L-TMTR Mounting Positions

Page: HRMO-7

www.monoxivent.com

info@monoxivent.com

309-794-1000

**A** - Mount From Overhead Support Structure

**B** - Mount From Side Support Structure

**C** - Mount on Floor or On Top of Overhead Support Structure