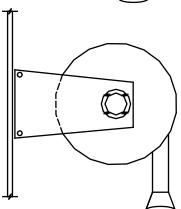

Hose Reels, Series 9000 9000-W-TMTR & 9000-L-TMTR Mounting Positions

Page: HRMO-7

www.monoxivent.com

info@monoxivent.com

309-794-1000

**A** - Mount From Overhead Support Structure

**B** - Mount From Side Support Structure

**C** - Mount on Floor or On Top of Overhead Support Structure