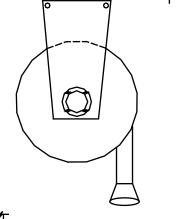

Hose Reels, Series 9000 9000-W-TMTR & 9000-L-TMTR Mounting Positions

Page: HRMO-7

www.monoxivent.com

info@monoxivent.com

309-794-1000

**A** - Mount From Overhead Support Structure

**B** - Mount From Side Support Structure

**C** - Mount on Floor or On Top of Overhead Support Structure