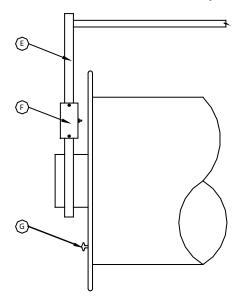

## On/Off DMSHR Switch Assembly Model # DMSHR

Switch Assembly Mounted To Hose Reel

A. Sealed Mounting Box
D. (2) Slot Cuts for Adjustment
of Box Depth
G. Bumper pad for Activating
the On/Off Toggle

B. Box Cover Plate E. H-Reel Support Mounting Frame C. On/Off Toggle Switch F. On/Off Switch Control Assembly