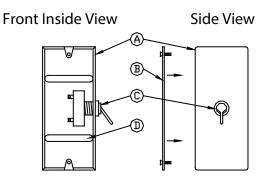

## On/Off DMSHR Switch Assembly Model # DMSHR

Switch Assembly Mounted To Hose Reel

A. Sealed Mounting Box
D. (2) Slot Cuts for Adjustment
of Box Depth
G. Bumper pad for Activating
the On/Off Toggle

B. Box Cover Plate E. H-Reel Support Mounting Frame C. On/Off Toggle Switch F. On/Off Switch Control Assembly