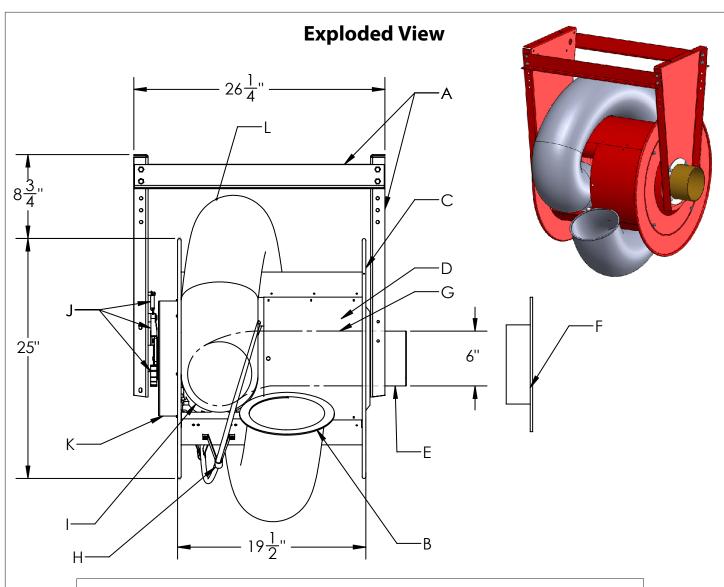

Page: HRSO-3

www.monoxivent.com

info@monoxivent.com

309-794-1000

- A Heavy Gauge Steel Support Mounting Frame
- B Adjustable Hose Stop
- C End Flanges
- D Drum Assembly 18" Diameter
- E Duct Connection Fitting & Bearing AssemblyF Optional Mounting Flange for Direct Mount Fan
- G Internal Hose Tube 6" Diameter
- H Hose Tracking Bar
- I Hose to Drum Connector 4", 5", 6" Diameter
- J Lock and Latch Mechanism
- K Spring Cassette Unit
- L Extraction Hose 4", 5", 6" Diameter