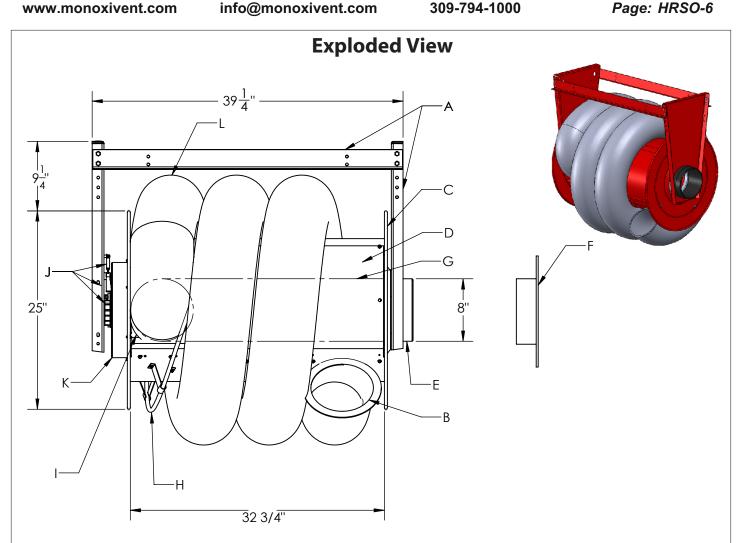

- A Heavy Gauge Steel Support Mounting Frame
- B Adjustable Hose Stop
- C End Flanges
- D Drum Assembly 18" Diameter
- E Duct Connection Fitting & Bearing Assembly
- F Optional Mounting Flange for Direct Mount Fan
- G Internal Hose Tube 8" Diameter
- H Hose Tracking Bar
- I Hose to Drum Connector 8" Diameter
- J Lock and Latch Mechanism
- K Spring Cassette Unit
- L Extraction Hose 8" Diameter

| <u>Model</u>   | <u>Hose Dia.</u> | Max. Hose Capacity<br>on Drum | <u>Drum Diameter</u> | <u>Drum Width</u> | Approx. Wt. |
|----------------|------------------|-------------------------------|----------------------|-------------------|-------------|
| 9000-W         | 8"               | 24'                           | 18"                  | 32"               | 200 lbs.    |
| Provided With: | Diameter         | Feet/Hose                     | Series Ho            | se                | 02 - 23     |