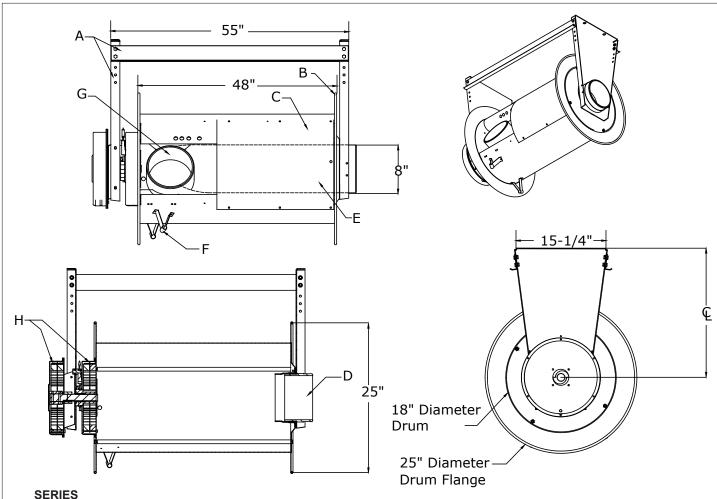

## L Series Spring Operated Hose Reel

Component Listing:

- A. Heavy gauge steel support mounting frame
- B. End flange
- C. Drum assembly, 18" diameter
- D. Duct connection fitting & bearing assembly
- E. Internal hose tube, 8" diameter
- F. Hose tracking bar
- G. Hose to drum connector 8" diameter
- H. Dual spring cassettes

## Drum storage capacity for Series 9000-L:

8" Diameter Hose: Up to 44' Hose Length (9000-L with 48" Drum)

Drum capacity is listed for information only. This does not reflect the length of hose supplied on the hose reel. Note - the above hose length is for industry standard. Hose reels can be supplied with longer lengths of hose - please consult factory