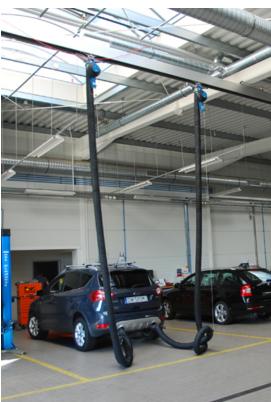

## Monoxirail Simple Drops

ALU Rail Simple Hose Drop

MONOXIRAIL Systems, with Simple Drops, are one of the most versatile indoor source capture solutions on the market today.

The Systems are provided with two models: the ALU Rail and Technorail. The Technorail models easily handle smaller air volumes and lighter weight equipment and accessories, while the ALU models are geared for higher air volumes and larger equipment.

The Systems are available for use with Monoxivent's RTS (Retractable Telescopic System) or Simple Drops with Balancers.

Please visit the Monoxivent.com to learn more about these products or contact us directly for custom applications.