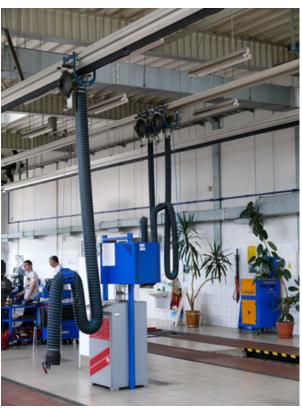

## Monoxirail Simple Drops

ALU Rail Simple Hose Drop

MONOXIRAIL Systems, with Simple Drops, are one of the most versatile indoor source capture solutions on the market today.

The Systems are provided with two models: the ALU Rail and Technorail. The Technorail models easily handle smaller air volumes and lighter weight equipment and accessories, while the ALU models are geared for higher air volumes and larger equipment.

The Systems are available for use with Monoxivent's RTS (Retractable Telescopic System) or Simple Drops with Balancers.

Please visit the Monoxivent.com to learn more about these products or contact us directly for custom applications.