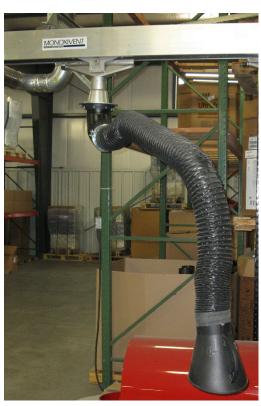

## Monoxirail Welding Arms

**Technorail Welding Arm** 

ALU Rail Welding Arm

MONOXIRAIL Systems, with Welding Source Capture Arms, provide versatile air cleaning solutions in industrial environments.

The Systems are provided with two models: the ALU Rail and Technorail. The Technorail models easily handle smaller air volumes and lighter weight equipment and accessories, while the ALU models are geared for higher air volumes and larger equipment.

The Systems are available for use with 15000 Internal Support Arm, 15000-TT Tube Type Arm, and 15320 Telescopic Arm.

Please visit the Monoxivent.com to learn more about these products or contact us directly for custom applications.