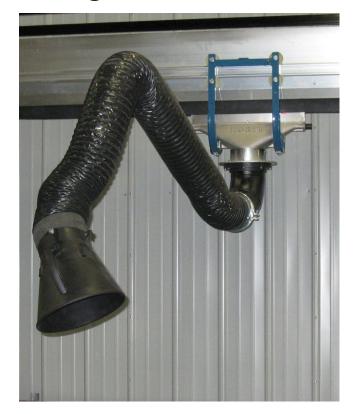

## Monoxirail Welding Arms

**Technorail Welding Arm** 

ALU Rail Welding Arm

MONOXIRAIL Systems, with Welding Source Capture Arms, provide versatile air cleaning solutions in industrial environments.

The Systems are provided with two models: the ALU Rail and Technorail. The Technorail models easily handle smaller air volumes and lighter weight equipment and accessories, while the ALU models are geared for higher air volumes and larger equipment.

The Systems are available for use with 15000 Internal Support Arm, 15000-TT Tube Type Arm, and 15320 Telescopic Arm.

Please visit the Monoxivent.com to learn more about these products or contact us directly for custom applications.