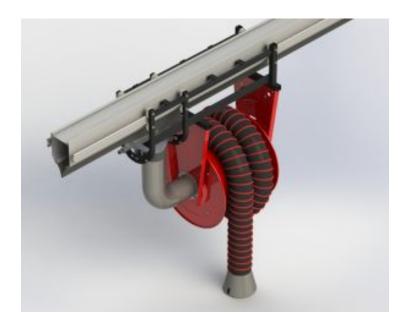

## **Monoxivent Hose Reels**

Technorail Hose Reel

ALU Rail Hose Reel

MONOXIRAIL Systems, with Hose Reels, are a premier solution for vehicle exhaust fume extraction. The rail combined with the hose reel creates a free and open work environment within numerous applications.

The Systems will be provided with two models: the ALU Rail and Technorail. The Technorail models easily handle smaller air volumes and lighter weight equipment and accessories, while the ALU models are geared for higher air volumes and larger equipment.

The Systems are available for use with Monoxivent's 9000 Series Spring and Motor Hose Reels.

Please visit the Monoxivent.com to learn more about these products or contact us directly for custom applications.