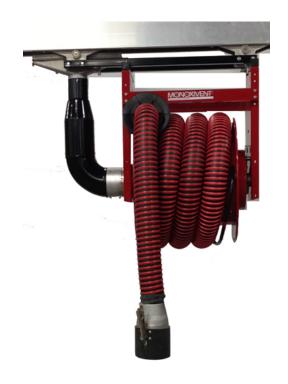

## **Monoxivent Hose Reels**

Technorail Hose Reel

ALU Rail Hose Reel

MONOXIRAIL Systems, with Hose Reels, are a premier solution for vehicle exhaust fume extraction. The rail combined with the hose reel creates a free and open work environment within numerous applications.

The Systems will be provided with two models: the ALU Rail and Technorail. The Technorail models easily handle smaller air volumes and lighter weight equipment and accessories, while the ALU models are geared for higher air volumes and larger equipment.

The Systems are available for use with Monoxivent's 9000 Series Spring and Motor Hose Reels.

Please visit the Monoxivent.com to learn more about these products or contact us directly for custom applications.