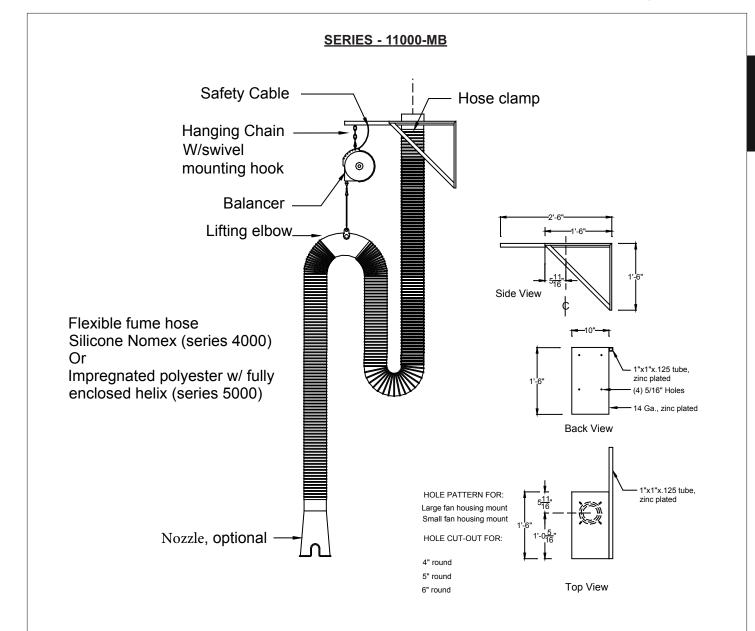

Retractable Overhead Exraction System -Series - 11000-MB

Page: OES-13

www.monoxivent.com

info@monoxivent.com

309-794-1000

**NOTE:** 11000-MB System is supplied with a Mounting Bracket (as shown)

4000/5000 Series hose is standard

7000 Series optional consult factory for pricing

Hose is supplied in the following diameters: 4", 5", and 6" Hose is supplied in the following lengths: 16', 20', and 24'

| Provided With: | _ Diameter | Feet/Hose | Series Hose |  |
|----------------|------------|-----------|-------------|--|
|----------------|------------|-----------|-------------|--|