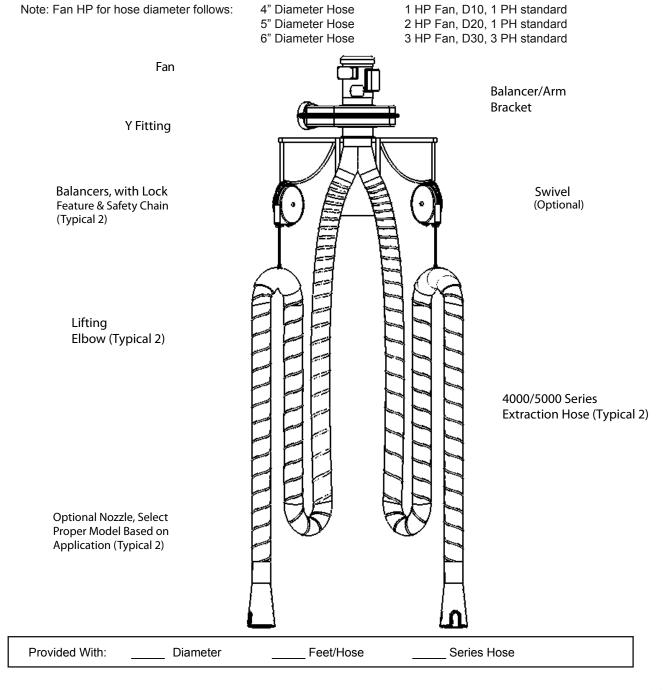

309-794-1000

Page: OES-27

The **Series 11000-FMB-2** is a system providing one bracket/fan complete with two hose drops for a two-bay application. Balancer features a safety chain and position locking control.

Note: 11000-FMB-2 System is supplied with mounting bracket and fan. 4000/5000 Series Hose is used - hose supplied is 4", 5", or 6" in diameter. Hose is supplied in 15' - 30' lengths for 5000 Hose and 16', 20', 24' lengths for 4000 Hose.