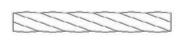

Conventional Overhead Pull-up Components for Raising & Lowering Hose

## TECHNICAL INFORMATION

In the interest of continuing product improvement, we reserve the right to change models, specifications, and/or features without prejudice.

| PROJECT:    |                 |
|-------------|-----------------|
| LOCATION:   |                 |
| ARCHITECT:  |                 |
| ENGINEER:   |                 |
| CONTRACTOR: |                 |
| DATE:       | SALES ENGINEER: |

www.monoxivent.com

info@monoxivent.com

309-794-1000

Page: OES-6

1/4"

#### **PU-KIT-W**

### **23857 Pulley**



## **23861 Pulley Mounting Hook**



#### 23873 Cable

# Galvanized Aircraft Cable 920 LBS Breaking Strength





## 41007 - 1/8" Pleated Cable Clamp





Please see other pages in this section for additional components for the PU-KIT-W