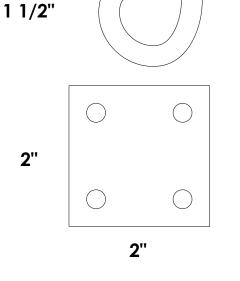

Conventional Overhead Pull-up Components for Raising & Lowering Hose

## TECHNICAL INFORMATION

In the interest of continuing product improvement, we reserve the right to change models, specifications, and/or features without prejudice.

| PROJECT:    |                 |
|-------------|-----------------|
| LOCATION:   |                 |
| ARCHITECT:  |                 |
| ENGINEER:   |                 |
| CONTRACTOR: |                 |
| DATE:       | SALES ENGINEER: |

www.monoxivent.com

info@monoxivent.com

309-794-1000

Page: OES-6

1/4"

#### **PU-KIT-W**

### **23857 Pulley**



## **23861 Pulley Mounting Hook**



#### 23873 Cable

# Galvanized Aircraft Cable 920 LBS Breaking Strength





## 41007 - 1/8" Pleated Cable Clamp





Please see other pages in this section for additional components for the PU-KIT-W