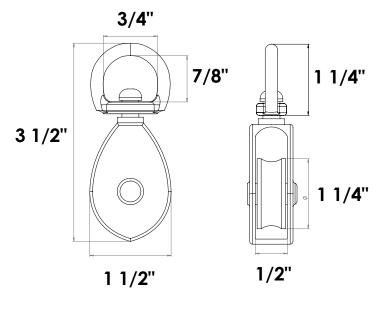

Conventional Overhead Pull-up Components for Raising & Lowering Hose

## TECHNICAL INFORMATION

In the interest of continuing product improvement, we reserve the right to change models, specifications, and/or features without prejudice.

| PROJECT:    |                 |
|-------------|-----------------|
| LOCATION:   |                 |
| ARCHITECT:  |                 |
| ENGINEER:   |                 |
| CONTRACTOR: |                 |
| DATE:       | SALES ENGINEER: |

www.monoxivent.com

info@monoxivent.com

309-794-1000

Page: OES-6

1/4"

#### **PU-KIT-W**

### **23857 Pulley**



## **23861 Pulley Mounting Hook**



#### 23873 Cable

# Galvanized Aircraft Cable 920 LBS Breaking Strength





## 41007 - 1/8" Pleated Cable Clamp





Please see other pages in this section for additional components for the PU-KIT-W