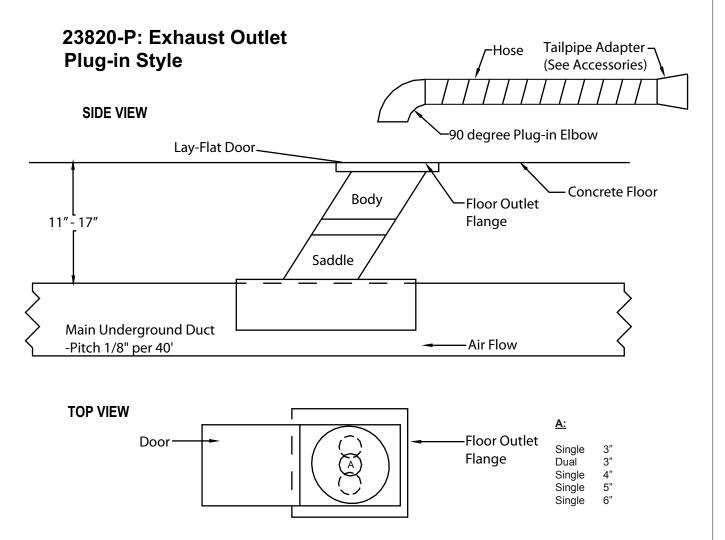

SALES ENGINEER

Page: UES-4

MODEL 23820-P (Plug-in Non-Self Storing) - FOR 3" SINGLE/DUAL PLUG-IN, FOR 4" PLUG-IN, FOR 5" PLUG-IN, FOR 6" PLUG-IN.

Lay-flat door is opened, exposing the inner plate that will have one of the combinations denoted by "A" in the top view (above). The hose/plug-in elbow is inserted into the "A" opening, which completes the connection from the floor outlet to the vehicle. (Hose, typically, is stored on a wall structure or column within the building.)